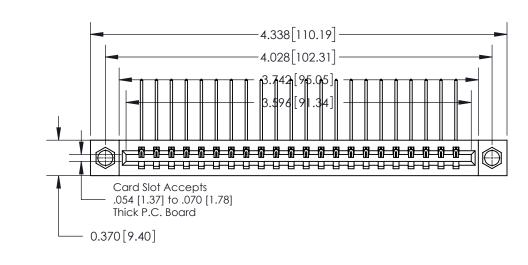

## **Contact Detail**

559-90 Degree Bend (Code 541 Contacts)

.156 [3.96] Contact Spacing x .200 [5.08] Row Spacing

THIS IS A C.A.D. GENERATED DRAWING DO NOT MAKE MANUAL REVISIONS TO MASTER.

ISSUE NUMBER ORIGINAL

0.600 [15.24] 0.330[8.38] Card Slot .160 [4.06] Point of Contact-**SECTION A-A** 

**See Accompanying Page for:** 

**Contact Bend Details** 

837/887 Series High Temp Card Edge Connector Part Number: 837-022-559-608