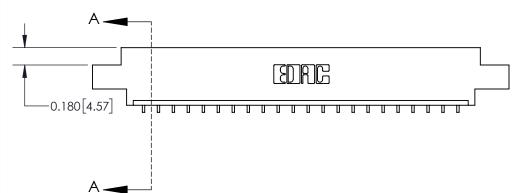

**Mounting Option** 

08-#4-40 Unified Threaded Inserts

0.600 [15.24] 0.330[8.38] Card Slot .160 [4.06] Point of Contact-**SECTION A-A** 

**See Accompanying Page for:** 

**Contact Bend Details** 

837/887 Series High Temp Card Edge Connector Part Number: 837-022-559-608