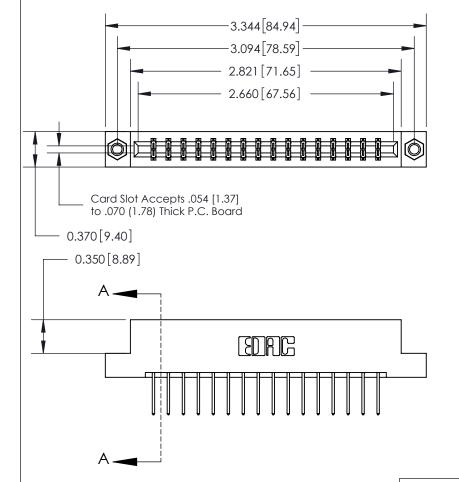

ISSUE NUMBER

ORIGINAL

SECTION A-A 0.388 [9.86] Card Slot .160 [4.06] Point of Contact-

## **See Accompanying Page for:**

- **Bend Detail**
- **Mounting Options**

833 Series High Temp Card Edge Connector Part Number: 833-032-523-207

**EDAC INC** TORONTO, ONTARIO CANADA

THESE DRAWINGS AND SPECIFICATIONS ARE THE PROPERTY OF EDAC INC.,AND SHALL NOT BE REPRODUCED, OR COPIED OR USED AS THE BASIS FOR THE MANUFACTURE OR SALE OF APPARATUS WITHOUT WRITTEN PERMISSION.

| ACAD REFERENCE NO. | 833 ENG MASTER   |  |  |
|--------------------|------------------|--|--|
| DRAWN: J.LEE       | DATE: OCT. 14/09 |  |  |
| CHECKED:           | DATE:            |  |  |
| SCALE: NTS         | SHEET 1 OF 3     |  |  |
| DRAWING NUMBER     | ISSUE            |  |  |