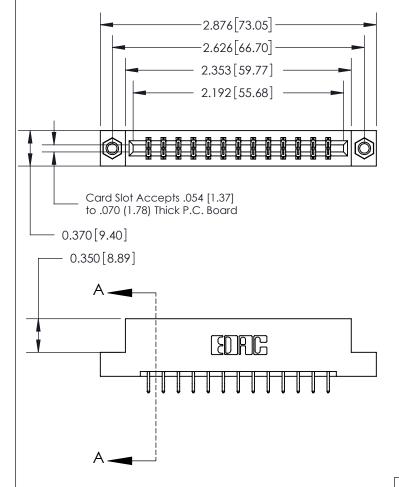

## **Contact Detail**

556-Extender Board Bend (Code 520 Contacts)

.156 [3.96] Contact Spacing x .200 [5.08] Row Spacing

**See Accompanying Page for:** 

- **Bend Detail**
- **Mounting Options**

THIS IS A C.A.D. GENERATED DRAWING DO NOT MAKE MANUAL REVISIONS TO MASTER.

833 Series High Temp Card Edge Connector Part Number: 833-026-556-207

**EDAC INC** TORONTO, ONTARIO CANADA

THESE DRAWINGS AND SPECIFICATIONS ARE THE PROPERTY OF EDAC INC.,AND SHALL NOT BE REPRODUCED, OR COPIED OR USED AS THE BASIS FOR THE MANUFACTURE OR SALE OF APPARATUS WITHOUT WRITTEN PERMISSION.