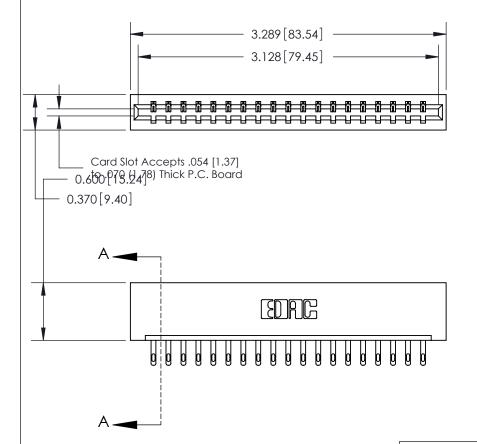

ORIGINAL

SECTION A-A 0.388 [9.86] Card Slot .160 [4.06] Point of Contact-

See Accompanying Page for:

- **Bend Detail**
- **Mounting Options**

833 Series High Temp Card Edge Connector Part Number: 833-019-500-101