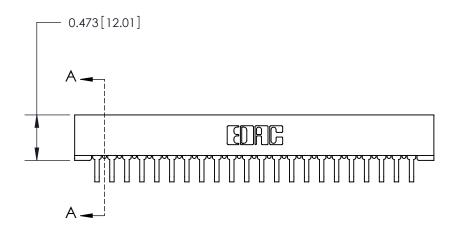

## **Contact Detail**

90 Degree Bend (Code 522 and 540 Contacts)

.156 [3.96] Contact Spacing x .200 [5.08] Row Spacing

**SECTION A-A** 

.095 [2.41] Point of Contact (Measured from bottom of Card Slot)

Card Slot Accepts .054 [1.37] to .070 [1.78] Thick P.C. Board

**See Accompanying Page for:** 

**Contact Bend Details** 

807/857 Series High Temp Card Edge Connector Part Number: 807-044-459-201

| ACAD REFERENCE NO. 807 ENG MASTER |                  |
|-----------------------------------|------------------|
| DRAWN: J.LEE                      | DATE: AUG. 11/09 |
| CHECKED:                          | DATE:            |
| SCALE: NTS                        | SHEET 1 OF 2     |
| DRAWING NUMBER                    | ISSUE            |