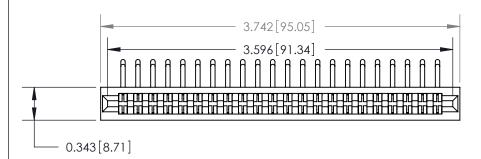

**See Accompanying Page for:** 

**Contact Bend Details** 

807/857 Series High Temp Card Edge Connector Part Number: 807-044-459-201

| ACAD REFERENCE NO. 807 ENG MASTER |                  |
|-----------------------------------|------------------|
| DRAWN: J.LEE                      | DATE: AUG. 11/09 |
| CHECKED:                          | DATE:            |
| SCALE: NTS                        | SHEET 1 OF 2     |
| DRAWING NUMBER                    | ISSUE            |