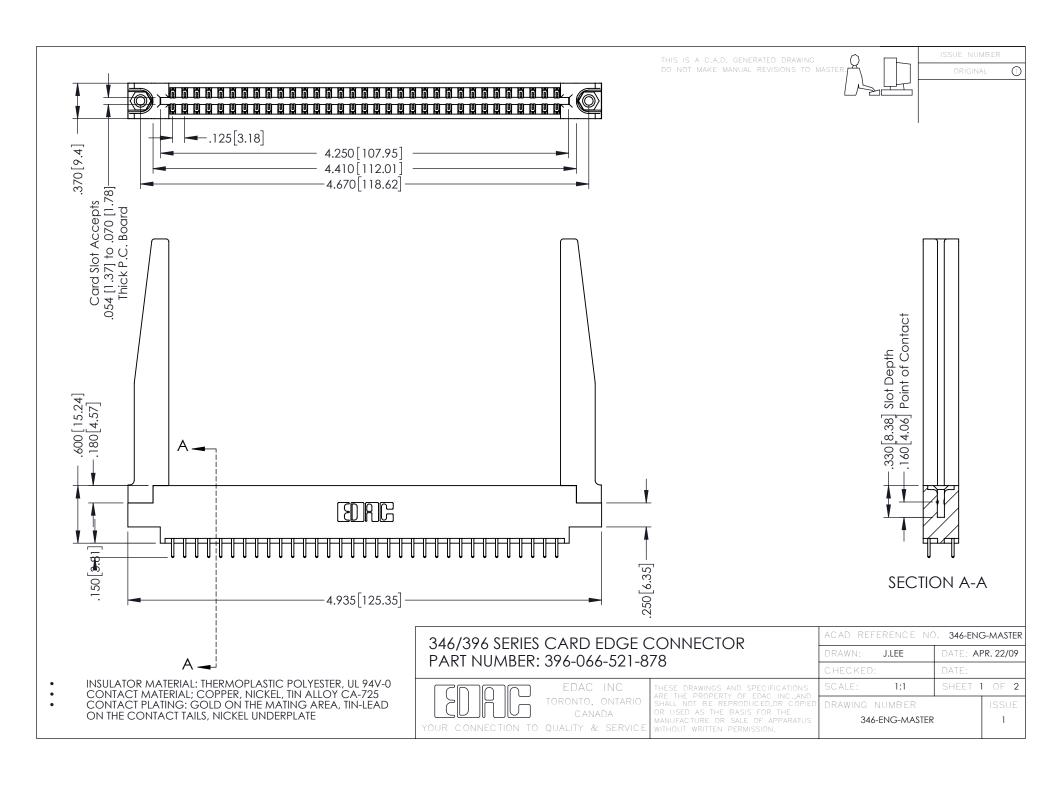

**Contact Code 555** 

**Contact Code 556** 

INSULATOR MATERIAL: THERMOPLASTIC POLYESTER, UL 94V-0 CONTACT MATERIAL; COPPER, NICKEL, TIN ALLOY CA-725

CONTACT PLATING: GOLD ON THE MATING AREA, TIN-LEAD ON THE CONTACT TAILS, NICKEL UNDERPLATE

## 346/396 SERIES CARD EDGE CONNECTOR CONTACT CODE 555,556,558,559,560 DIMENSIONS

YOUR CONNECTION TO QUALITY & SERVICE

|   | ACAD REFERENCE NO. 346-ENG-MASTER |                         |
|---|-----------------------------------|-------------------------|
|   | DRAWN: J.LEE                      | DATE: <b>APR. 22/09</b> |
|   | CHECKED:                          | DATE:                   |
|   | SCALE: 1:1                        | SHEET 2 OF 2            |
| D | DRAWING NUMBER                    | ISSUE                   |