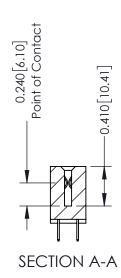

**Mounting Option** 01-No Mounting Lugs **Contact Detail** 

524-P.C. Tail .018 Sq.(0.46 Sq.) - Tail LG=.185(4.70) .100 [2.54] Contact Spacing x .200 [5.08] Row Spacing

342 Assembly

THIS IS A C.A.D. GENERATED DRAWING DO NOT MAKE MANUAL REVISIONS TO MASTER. ISSUE NUMBER

ORIGINAL

1

| 342 / 392 Series Card Edge Connector<br>Contact Bend Detail |                                                                                                                                                                                                  | ACAD REFERENCE NO. 342 ENG MASTER |             |                  |        |
|-------------------------------------------------------------|--------------------------------------------------------------------------------------------------------------------------------------------------------------------------------------------------|-----------------------------------|-------------|------------------|--------|
|                                                             |                                                                                                                                                                                                  | DRAWN:                            | J.LEE       | DATE: OCT. 06/09 |        |
|                                                             |                                                                                                                                                                                                  | CHECKED:                          |             | DATE:            |        |
| TORONTO, ONTARIO                                            | THESE DRAWINGS AND SPECIFICATIONS ARE THE PROPERTY OF EDAC INC. AND SHALL NOT BE REPRODUCED, OR COPIED OR USED AS THE BASIS FOR THE MANUFACTURE OR SALE OF APPARATUS WITHOUT WRITTEN PERMISSION. | SCALE:                            | NTS         | SHEET :          | 2 OF 3 |
|                                                             |                                                                                                                                                                                                  | DRAWING                           | NUMBER      |                  | ISSUE  |
| YOUR CONNECTION TO QUALITY & SERVICE                        |                                                                                                                                                                                                  | 3                                 | 42 Assembly |                  | 1      |