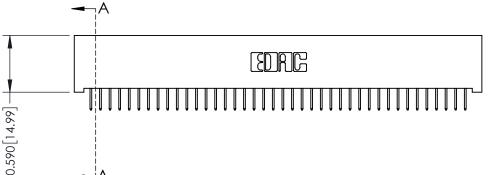

## **See Accompanying Pages for:**

- **Contact Bend Details**
- **Mounting Options**

342 / 392 Card Edge Connector Part Number: 392-080-524-201

YOUR CONNECTION TO QUALITY & SERVICE

342 ENG MASTER J.LEE DATE: OCT. 06/09 SHEET 1 OF 3 NTS

342 Assembly

THIS IS A C.A.D. GENERATED DRAWING DO NOT MAKE MANUAL REVISIONS TO MASTER. ISSUE NUMBER

ORIGINAL

1

| 342 / 392 Series Card Edge Connector<br>Contact Bend Detail |                                                                                                                                                                                                  | ACAD REFERENCE NO. 342 ENG MASTER |             |                  |        |
|-------------------------------------------------------------|--------------------------------------------------------------------------------------------------------------------------------------------------------------------------------------------------|-----------------------------------|-------------|------------------|--------|
|                                                             |                                                                                                                                                                                                  | DRAWN:                            | J.LEE       | DATE: OCT. 06/09 |        |
|                                                             |                                                                                                                                                                                                  | CHECKED:                          |             | DATE:            |        |
| TORONTO, ONTARIO                                            | THESE DRAWINGS AND SPECIFICATIONS ARE THE PROPERTY OF EDAC INC. AND SHALL NOT BE REPRODUCED, OR COPIED OR USED AS THE BASIS FOR THE MANUFACTURE OR SALE OF APPARATUS WITHOUT WRITTEN PERMISSION. | SCALE:                            | NTS         | SHEET :          | 2 OF 3 |
|                                                             |                                                                                                                                                                                                  | DRAWING                           | NUMBER      |                  | ISSUE  |
| YOUR CONNECTION TO QUALITY & SERVICE                        |                                                                                                                                                                                                  | 3                                 | 42 Assembly |                  | 1      |