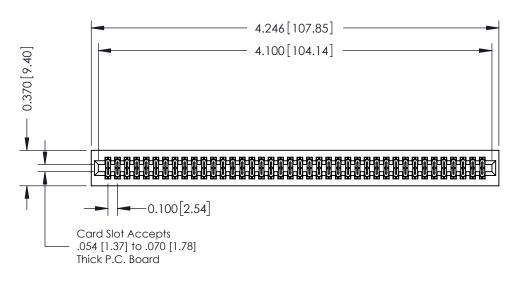

**Mounting Option** 01-No Mounting Lugs **Contact Detail** 

524-P.C. Tail .018 Sq.(0.46 Sq.) - Tail LG=.185(4.70) .100 [2.54] Contact Spacing x .200 [5.08] Row Spacing

## **See Accompanying Pages for:**

- **Contact Bend Details**
- **Mounting Options**

342 / 392 Card Edge Connector Part Number: 392-080-524-201

YOUR CONNECTION TO QUALITY & SERVICE

342 ENG MASTER J.LEE DATE: OCT. 06/09 SHEET 1 OF 3 NTS