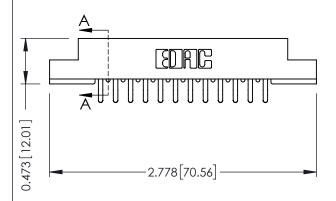

## **See Accompanying Pages for:**

- **Contact Bend Details**
- **Mounting Options**

SECTION A-A

307 ENG MASTER DATE: AUG. 11/09

SHEET 1 OF 3

| 307 / 357 Card Edge Connector<br>Part Number: 357-024-556-207 |        |                                |                                                                                                                                             | ACAD REFERENCE NO. |             |
|---------------------------------------------------------------|--------|--------------------------------|---------------------------------------------------------------------------------------------------------------------------------------------|--------------------|-------------|
|                                                               |        |                                |                                                                                                                                             | DRAWN:             | J.LEE       |
|                                                               |        |                                |                                                                                                                                             | CHECKED:           |             |
| SNAG                                                          | EDAC   | –                              | THESE DRAWINGS AND SPECIFICATIONS<br>ARE THE PROPERTY OF EDAC INC.,AND<br>SHALL NOT BE REPRODUCED,OR COPIED<br>OR USED AS THE BASIS FOR THE | SCALE:             | NTS         |
|                                                               |        | CANADA SHALL N OR USED MANUFAC |                                                                                                                                             | DRAWING            | NUMBER      |
| OUR CONNECTION TO                                             | 071111 |                                | MANUFACTURE OR SALE OF APPARATUS WITHOUT WRITTEN PERMISSION.                                                                                | 3                  | 07 Assembly |