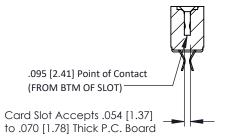

**Mounting Option** M3-0.5 Metric Threaded Inserts **Contact Detail** 

Extender Board Bend (Code 520 Contacts) .156 [3.96] Contact Spacing x .200 [5.08] Row Spacing