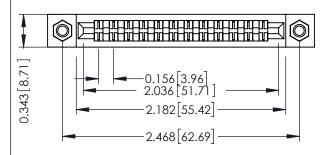

**Mounting Option** M3-0.5 Metric Threaded Inserts **Contact Detail** 

Extender Board Bend (Code 520 Contacts) .156 [3.96] Contact Spacing x .200 [5.08] Row Spacing