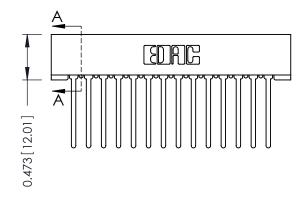

## **See Accompanying Pages for:**

- Contact Bend Details
- Mounting Options

SECTION A-A

| 307 / 357 Card Edge Connector<br>Part Number: 357-014-545-101 |        |                                                                                                                                                                                                 | ACAD REFERENCE NO. 307 ENG MASTER |              |          |          |  |
|---------------------------------------------------------------|--------|-------------------------------------------------------------------------------------------------------------------------------------------------------------------------------------------------|-----------------------------------|--------------|----------|----------|--|
|                                                               |        |                                                                                                                                                                                                 | DRAWN:                            | J.LEE        | DATE: AU | G. 11/09 |  |
|                                                               |        |                                                                                                                                                                                                 | CHECKED:                          |              | DATE:    |          |  |
|                                                               | CANADA | THESE DRAWINGS AND SPECIFICATIONS ARE THE PROPERTY OF EDAC INC.,AND SHALL NOT BE REPRODUCED,OR COPIED OR USED AS THE BASIS FOR THE MANUFACTURE OR SALE OF APPARATUS WITHOUT WRITTEN PERMISSION. | SCALE:                            | NTS          | SHEET    | 1 OF 3   |  |
| TORO                                                          |        |                                                                                                                                                                                                 | DRAWING                           | NUMBER       |          | ISSUE    |  |
| YOUR CONNECTION TO QUALI                                      |        |                                                                                                                                                                                                 | 3                                 | 307 Assembly |          | 1        |  |