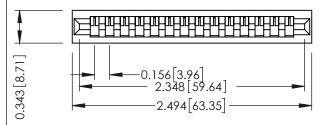

Mounting Option
No Mounting Lugs

**Contact Detail** 

Wire Wrap .046x.013(1.17x0.33) - Tail LG=.708(17.98) .156 [3.96] Contact Spacing x .200 [5.08] Row Spacing

THIS IS A C.A.D. GENERATED DRAWING
DO NOT MAKE MANUAL REVISIONS TO MAS