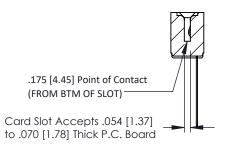

## **See Accompanying Pages for:**

- Contact Bend Details
- Mounting Options

SECTION A-A

| 307 / 357 Card Edge Connector<br>Part Number: 357-014-545-101 |        |                                                                                                                                                                                                 | ACAD REFERENCE NO. 307 ENG MASTER |              |          |          |  |
|---------------------------------------------------------------|--------|-------------------------------------------------------------------------------------------------------------------------------------------------------------------------------------------------|-----------------------------------|--------------|----------|----------|--|
|                                                               |        |                                                                                                                                                                                                 | DRAWN:                            | J.LEE        | DATE: AU | G. 11/09 |  |
|                                                               |        |                                                                                                                                                                                                 | CHECKED:                          |              | DATE:    |          |  |
|                                                               | CANADA | THESE DRAWINGS AND SPECIFICATIONS ARE THE PROPERTY OF EDAC INC.,AND SHALL NOT BE REPRODUCED,OR COPIED OR USED AS THE BASIS FOR THE MANUFACTURE OR SALE OF APPARATUS WITHOUT WRITTEN PERMISSION. | SCALE:                            | NTS          | SHEET    | 1 OF 3   |  |
| TORO                                                          |        |                                                                                                                                                                                                 | DRAWING                           | NUMBER       |          | ISSUE    |  |
| YOUR CONNECTION TO QUALI                                      |        |                                                                                                                                                                                                 | 3                                 | 307 Assembly |          | 1        |  |