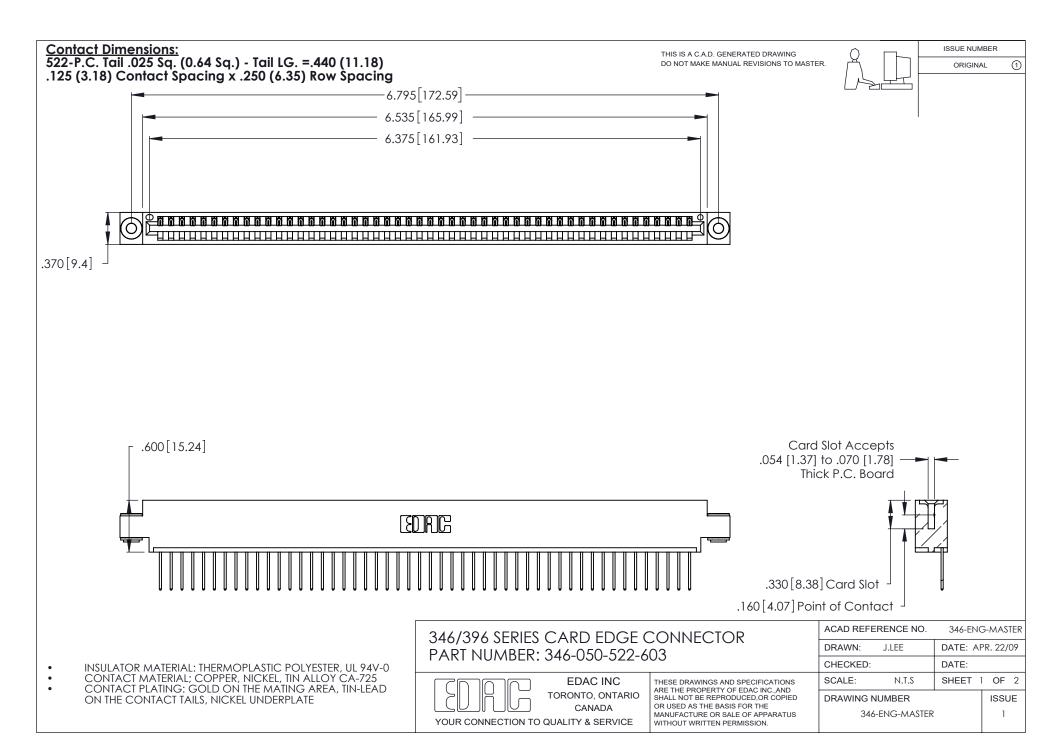

THIS IS A C.A.D. GENERATED DRAWING DO NOT MAKE MANUAL REVISIONS TO MASTER.

ISSUE NUMBER

ORIGINAL

1

**Contact Code 555** 

Contact Code 556

**Contact Code 558** 

**Contact Code 559** 

Contact Code 560

INSULATOR MATERIAL: THERMOPLASTIC POLYESTER, UL 94V-0 CONTACT MATERIAL; COPPER, NICKEL, TIN ALLOY CA-725 CONTACT PLATING: GOLD ON THE MATING AREA, TIN-LEAD

ON THE CONTACT TAILS, NICKEL UNDERPLATE

346/396 SERIES CARD EDGE CONNECTOR CONTACT CODE 555,556,558,559,560 DIMENSIONS

YOUR CONNECTION TO QUALITY & SERVICE

**EDAC INC** TORONTO, ONTARIO CANADA

THESE DRAWINGS AND SPECIFICATIONS ARE THE PROPERTY OF EDAC INC.,AND SHALL NOT BE REPRODUCED, OR COPIED OR USED AS THE BASIS FOR THE MANUFACTURE OR SALE OF APPARATUS WITHOUT WRITTEN PERMISSION.