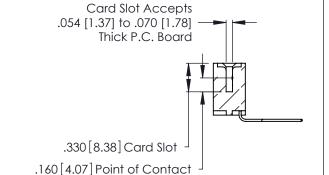

Contact Dimensions:
559-90 Degree Bend (Code 541 Contacts)
See Sheet 2 for Contact Code 555, 556, 558, 559, 560 Dimensions

.370 [9.4]

.600 [15.24]

THIS IS A C.A.D. GENERATED DRAWING DO NOT MAKE MANUAL REVISIONS TO MASTER.