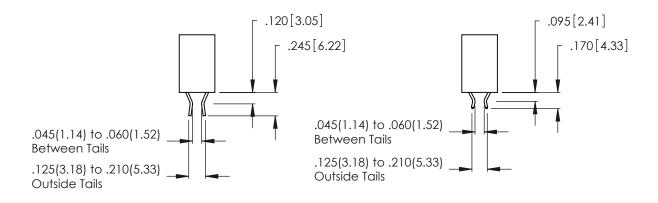

THIS IS A C.A.D. GENERATED DRAWING DO NOT MAKE MANUAL REVISIONS TO MASTER.

Contact Code 556

ISSUE NUMBER

ORIGINAL

1

**Contact Code 555** 

INSULATOR MATERIAL: THERMOPLASTIC POLYESTER, UL 94V-0 CONTACT MATERIAL; COPPER, NICKEL, TIN ALLOY CA-725 CONTACT PLATING: GOLD ON THE MATING AREA, TIN-LEAD ON THE CONTACT TAILS, NICKEL UNDERPLATE

## 346/396 SERIES CARD EDGE CONNECTOR CONTACT CODE 555,556,558,559,560 DIMENSIONS

YOUR CONNECTION TO QUALITY & SERVICE

**EDAC INC** TORONTO, ONTARIO CANADA

THESE DRAWINGS AND SPECIFICATIONS ARE THE PROPERTY OF EDAC INC.,AND SHALL NOT BE REPRODUCED, OR COPIED OR USED AS THE BASIS FOR THE MANUFACTURE OR SALE OF APPARATUS WITHOUT WRITTEN PERMISSION.