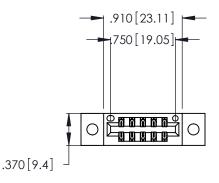

<u>Contact Dimensions:</u>
556-Extender Board Bend (Code 520 Contacts)
See Sheet 2 for Contact Code 555, 556, 558, 559, 560 Dimensions

THIS IS A C.A.D. GENERATED DRAWING DO NOT MAKE MANUAL REVISIONS TO MASTER.

ISSUE NUMBER

ORIGINAL

1

Card Slot Accepts .054 [1.37] to .070 [1.78] Thick P.C. Board .330 [8.38] Card Slot .160 [4.07] Point of Contact

INSULATOR MATERIAL: THERMOPLASTIC POLYESTER, UL 94V-0 CONTACT MATERIAL; COPPER, NICKEL, TIN\_ALLOY CA-725

CONTACT PLATING: GOLD ON THE MATING AREA, TIN-LEAD ON THE CONTACT TAILS, NICKEL UNDERPLATE

346/396 SERIES CARD EDGE CONNECTOR PART NUMBER: 346-010-556-802

**EDAC INC** TORONTO, ONTARIO CANADA

THESE DRAWINGS AND SPECIFICATIONS ARE THE PROPERTY OF EDAC INC., AND SHALL NOT BE REPRODUCED, OR COPIED OR USED AS THE BASIS FOR THE MANUFACTURE OR SALE OF APPARATUS WITHOUT WRITTEN PERMISSION.