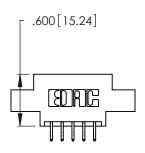

<u>Contact Dimensions:</u>
556-Extender Board Bend (Code 520 Contacts)
See Sheet 2 for Contact Code 555, 556, 558, 559, 560 Dimensions

THIS IS A C.A.D. GENERATED DRAWING DO NOT MAKE MANUAL REVISIONS TO MASTER.

ISSUE NUMBER

ORIGINAL

1

Card Slot Accepts .054 [1.37] to .070 [1.78] Thick P.C. Board .330 [8.38] Card Slot .160 [4.07] Point of Contact

INSULATOR MATERIAL: THERMOPLASTIC POLYESTER, UL 94V-0 CONTACT MATERIAL; COPPER, NICKEL, TIN\_ALLOY CA-725

CONTACT PLATING: GOLD ON THE MATING AREA, TIN-LEAD ON THE CONTACT TAILS, NICKEL UNDERPLATE

346/396 SERIES CARD EDGE CONNECTOR PART NUMBER: 346-010-556-802

**EDAC INC** TORONTO, ONTARIO CANADA

THESE DRAWINGS AND SPECIFICATIONS ARE THE PROPERTY OF EDAC INC., AND SHALL NOT BE REPRODUCED, OR COPIED OR USED AS THE BASIS FOR THE MANUFACTURE OR SALE OF APPARATUS WITHOUT WRITTEN PERMISSION.