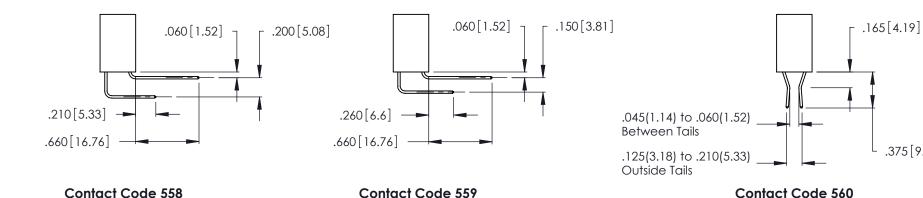

THIS IS A C.A.D. GENERATED DRAWING DO NOT MAKE MANUAL REVISIONS TO MASTER.

Contact Code 556

ISSUE NUMBER

ORIGINAL

1

**Contact Code 555** 

INSULATOR MATERIAL: THERMOPLASTIC POLYESTER, UL 94V-0 CONTACT MATERIAL; COPPER, NICKEL, TIN ALLOY CA-725 CONTACT PLATING: GOLD ON THE MATING AREA, TIN-LEAD ON THE CONTACT TAILS, NICKEL UNDERPLATE

## 346/396 SERIES CARD EDGE CONNECTOR CONTACT CODE 555,556,558,559,560 DIMENSIONS

YOUR CONNECTION TO QUALITY & SERVICE

**EDAC INC** TORONTO, ONTARIO CANADA

THESE DRAWINGS AND SPECIFICATIONS ARE THE PROPERTY OF EDAC INC.,AND SHALL NOT BE REPRODUCED, OR COPIED OR USED AS THE BASIS FOR THE MANUFACTURE OR SALE OF APPARATUS WITHOUT WRITTEN PERMISSION.