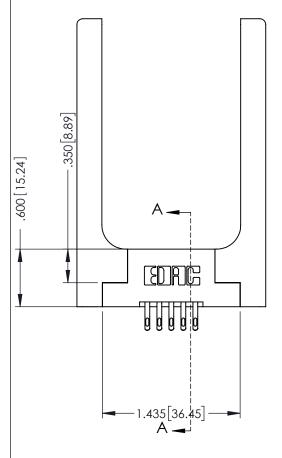

Slot Depth Point of Contact .330[8.38] : .160[4.06] |

**SECTION A-A** 

ISSUE NUMBER ORIGINAL 1

**Contact Code 555** 

**Contact Code 556** 

INSULATOR MATERIAL: THERMOPLASTIC POLYESTER, UL 94V-0 CONTACT MATERIAL; COPPER, NICKEL, TIN ALLOY CA-725 CONTACT PLATING: GOLD ON THE MATING AREA, TIN-LEAD