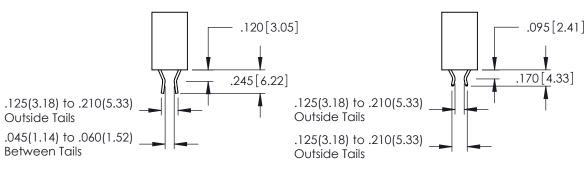

Slot Depth Point of Contact .330[8.38] : .160[4.06] |

**SECTION A-A** 

ISSUE NUMBER ORIGINAL 1

**Contact Code 555** 

**Contact Code 556** 

INSULATOR MATERIAL: THERMOPLASTIC POLYESTER, UL 94V-0 CONTACT MATERIAL; COPPER, NICKEL, TIN ALLOY CA-725 CONTACT PLATING: GOLD ON THE MATING AREA, TIN-LEAD

ON THE CONTACT TAILS, NICKEL UNDERPLATE

## 346/396 SERIES CARD EDGE CONNECTOR CONTACT CODE 555,556,558,559,560 DIMENSIONS

YOUR CONNECTION TO QUALITY & SERVICE

**EDAC INC** TORONTO, ONTARIO CANADA

THESE DRAWINGS AND SPECIFICATIONS ARE THE PROPERTY OF EDAC INC.,AND SHALL NOT BE REPRODUCED, OR COPIED OR USED AS THE BASIS FOR THE MANUFACTURE OR SALE OF APPARATUS WITHOUT WRITTEN PERMISSION.

|  | ACAD REFERENCE NO. | 346-ENG-MASTER   |
|--|--------------------|------------------|
|  | DRAWN: J.LEE       | DATE: APR. 22/09 |
|  | CHECKED:           | DATE:            |
|  | SCALE: 1:1         | SHEET 2 OF 2     |
|  | DRAWING NUMBER     | ISSUE            |
|  | 346-ENG-MASTER     | : 1              |