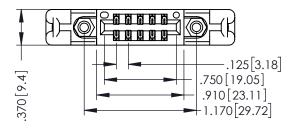

THIS IS A C.A.D. GENERATED DRAWING DO NOT MAKE MANUAL REVISIONS TO MASTER.

ISSUE NUMBER

ORIGINAL

1

INSULATOR MATERIAL: THERMOPLASTIC POLYESTER, UL 94V-0 CONTACT MATERIAL; COPPER, NICKEL, TIN ALLOY CA-725 CONTACT PLATING: GOLD ON THE MATING AREA, TIN-LEAD

ON THE CONTACT TAILS, NICKEL UNDERPLATE

| 346/396 SI | RIES CARD EDGE CONNECTO | R |
|------------|-------------------------|---|
| PART NUM   | BFR: 346-010-555-258    |   |

YOUR CONNECTION TO QUALITY & SERVICE

| ACAD REFERENCE NO. | 346-ENG-MASTER   |
|--------------------|------------------|
| DRAWN: J.LEE       | DATE: APR. 22/09 |
| CHECKED:           | DATE:            |
| SCALE: 1:1         | SHEET 1 OF 2     |
| DRAWING NUMBER     | ISSUE            |
| 346-ENG-MASTER     | 1                |