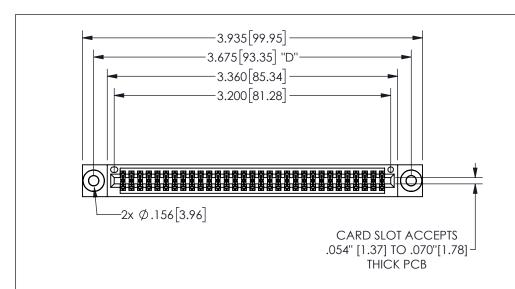

THIS IS A C.A.D. GENERATED DRAWING DO NOT MAKE MANUAL REVISIONS TO MASTER.

ISSUE NUMBER

ORIGINAL

1

.160 4.06 .330[8.38] POINT OF CARD SLOT CONTACT .370 9.4

-.350[8.89] .600[15.24] .100[2.54]

> 345/395 SERIES CARD EDGE CONNECTOR PART NUMBER: 345-062-540-203

> > YOUR CONNECTION TO QUALITY & SERVICE

**EDAC INC** TORONTO, ONTARIO CANADA

THESE DRAWINGS AND SPECIFICATIONS ARE THE PROPERTY OF EDAC INC.,AND SHALL NOT BE REPRODUCED,OR COPIED OR USED AS THE BASIS FOR THE MANUFACTURE OR SALE OF APPARATUS WITHOUT WRITTEN PERMISSION.

| ACAD REFERENCE NO.  | 345-ENG-MASTER   |
|---------------------|------------------|
| DRAWN: R.STA.MONICA | DATE:MAY.16/2017 |
| CHECKED:            | DATE:            |
| SCALE: NTS          | SHEET 1 OF 2     |
| DRAWING NUMBER      | ISSUE            |
| 345-ENG-MASTER      | 1                |