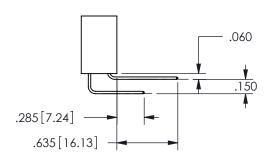

ISSUE NUMBER ORIGINAL

1

**Contact Code 558** 

Contact Code 559

Contact Code 560

INSULATOR MATERIAL: THERMOPLASTIC POLYESTER, UL 94V-0

DAP MATERIAL AVAILABLE UPON REQUEST

CONTACT MATERIAL; COPPER ALLOY

CONTACT PLATING: GOLD ON THE MATING AREA, TIN PLATING ON THE CONTACT TAILS, NICKEL UNDERPLATE

345/395 SERIES CARD EDGE CONNECTOR CONTACT CODE 555,556,558,559,560 DIMENSIONS

YOUR CONNECTION TO QUALITY & SERVICE