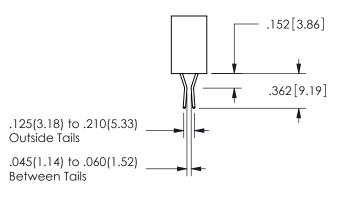

**SECTION A-A** 

ISSUE NUMBER ORIGINAL

1

**Contact Code 558** 

Contact Code 559

**Contact Code 560** 

INSULATOR MATERIAL: THERMOPLASTIC POLYESTER, UL 94V-0

DAP MATERIAL AVAILABLE UPON REQUEST

CONTACT MATERIAL; COPPER ALLOY CONTACT PLATING: GOLD ON THE MATING AREA, TIN PLATING ON THE CONTACT TAILS, NICKEL UNDERPLATE

345/395 SERIES CARD EDGE CONNECTOR CONTACT CODE 555,556,558,559,560 DIMENSIONS