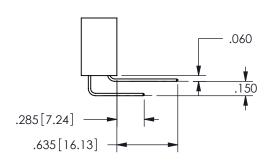

## -.180[4.57] .600[15.24] EDRG .250[6.35] .100[2.54]

<u>Contact Dimensions:</u>
558-90 Degree Bend (Code 541 Contacts)
See Sheet 2 for Contact Code 555, 556, 558, 559, 560 **Dimensions** 

345/395 SERIES CARD EDGE CONNECTOR PART NUMBER: 345-030-558-812