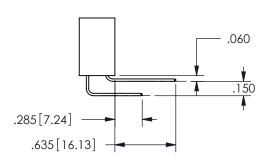

## <u>Contact Dimensions:</u> 556-Extender Board Bend (Code 520 Contacts) See Sheet 2 for Contact Code 555, 556, 558, 559, 560 **Dimensions**

.160 4.06 .330[8.38] POINT OF CARD SLOT CONTACT

ISSUE NUMBER ORIGINAL

1

**Contact Code 558** 

Contact Code 559

**Contact Code 560** 

INSULATOR MATERIAL: THERMOPLASTIC POLYESTER, UL 94V-0 DAP MATERIAL AVAILABLE UPON REQUEST

CONTACT MATERIAL; COPPER ALLOY CONTACT PLATING: GOLD ON THE MATING AREA, TIN PLATING ON THE CONTACT TAILS, NICKEL UNDERPLATE