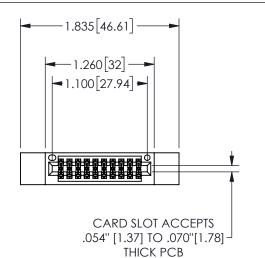

## SECTION A-A

345/395 SERIES CARD EDGE CONNECTOR PART NUMBER: 345-020-556-512

**EDAC INC** TORONTO, ONTARIO CANADA

THESE DRAWINGS AND SPECIFICATIONS ARE THE PROPERTY OF EDAC INC.,AND SHALL NOT BE REPRODUCED, OR COPIED OR USED AS THE BASIS FOR THE MANUFACTURE OR SALE OF APPARATUS WITHOUT WRITTEN PERMISSION.

| ACAD REFERENCE NO.  | 345-ENG-MASTER   |
|---------------------|------------------|
| DRAWN: R.STA.MONICA | DATE:MAY.16/2017 |
| CHECKED:            | DATE:            |
| SCALE: NTS          | SHEET 1 OF 2     |
| DRAWING NUMBER      | ISSUE            |
| 345-ENG-MASTER      | 1                |
|                     |                  |