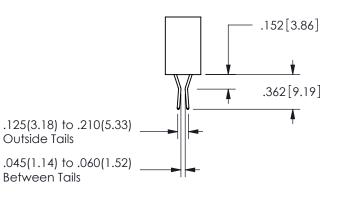

## <u>Contact Dimensions:</u> 556-Extender Board Bend (Code 520 Contacts) See Sheet 2 for Contact Code 555, 556, 558, 559, 560 **Dimensions**

.160 4.06 .330[8.38] POINT OF CARD SLOT CONTACT