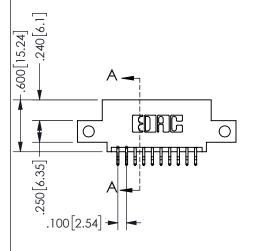

## SECTION A-A

345/395 SERIES CARD EDGE CONNECTOR PART NUMBER: 345-020-556-512

**EDAC INC** TORONTO, ONTARIO CANADA

THESE DRAWINGS AND SPECIFICATIONS ARE THE PROPERTY OF EDAC INC.,AND SHALL NOT BE REPRODUCED, OR COPIED OR USED AS THE BASIS FOR THE MANUFACTURE OR SALE OF APPARATUS WITHOUT WRITTEN PERMISSION.

| ACAD REFERENCE NO.  | 345-ENG-MASTER   |
|---------------------|------------------|
| DRAWN: R.STA.MONICA | DATE:MAY.16/2017 |
| CHECKED:            | DATE:            |
| SCALE: NTS          | SHEET 1 OF 2     |
| DRAWING NUMBER      | ISSUE            |
| 345-ENG-MASTER      | 1                |
|                     |                  |