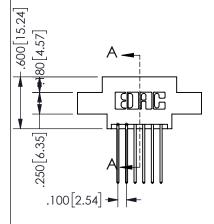

ISSUE NUMBER ORIGINAL

1

**Contact Code 558** 

Contact Code 559

**Contact Code 560** 

INSULATOR MATERIAL: THERMOPLASTIC POLYESTER, UL 94V-0

DAP MATERIAL AVAILABLE UPON REQUEST

CONTACT MATERIAL; COPPER ALLOY CONTACT PLATING: GOLD ON THE MATING AREA, TIN PLATING ON THE CONTACT TAILS, NICKEL UNDERPLATE