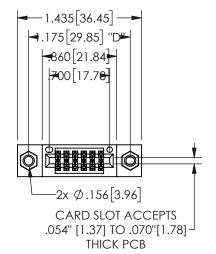

## <u>Contact Dimensions:</u> 542-Wire Wrap .025 Sq.(0.64 Sq.) - Tail LG=.645(16.38) .100 (2.54) Contact Spacing x .200 (5.08) Row Spacing

.370[9.4] .150 [3.81] SECTION A A

.330[8.38]

CARD SLOT

345/395 SERIES CARD EDGE CONNECTOR PART NUMBER: 345-012-542-807