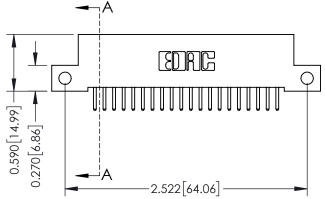

| 342 / 392 Card Edge Connector<br>Part Number: 342-040-520-212 |                                                                   | ACAD REFERENCE NO. 342 ENG MASTER |            |         |           |
|---------------------------------------------------------------|-------------------------------------------------------------------|-----------------------------------|------------|---------|-----------|
|                                                               |                                                                   | DRAWN:                            | J.LEE      | DATE: O | CT. 06/09 |
|                                                               |                                                                   | CHECKED:                          |            | DATE:   |           |
| EDAC INC                                                      | THESE DRAWINGS AND SPECIFICATIONS ARE THE PROPERTY OF EDAC INCAND | SCALE:                            | NTS        | SHEET   | 1 OF 3    |
| TORONTO, ONTARIO                                              | SHALL NOT BE REPRODUCED, OR COPIED OR USED AS THE BASIS FOR THE   | DRAWING                           | NUMBER     |         | ISSUE     |
| YOUR CONNECTION TO QUALITY & SERVICE                          | MANUFACTURE OR SALE OF APPARATUS WITHOUT WRITTEN PERMISSION.      | 34                                | 2 Assembly |         | 1         |