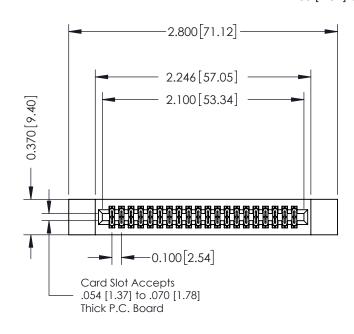

| 342 / 392 Card Edge Connector<br>Part Number: 342-040-520-212 |                                                                   | ACAD REFERENCE NO. 342 ENG MASTER |            |         |           |
|---------------------------------------------------------------|-------------------------------------------------------------------|-----------------------------------|------------|---------|-----------|
|                                                               |                                                                   | DRAWN:                            | J.LEE      | DATE: O | CT. 06/09 |
|                                                               |                                                                   | CHECKED:                          |            | DATE:   |           |
| EDAC INC                                                      | THESE DRAWINGS AND SPECIFICATIONS ARE THE PROPERTY OF EDAC INCAND | SCALE:                            | NTS        | SHEET   | 1 OF 3    |
| TORONTO, ONTARIO                                              | SHALL NOT BE REPRODUCED, OR COPIED OR USED AS THE BASIS FOR THE   | DRAWING                           | NUMBER     |         | ISSUE     |
| YOUR CONNECTION TO QUALITY & SERVICE                          | MANUFACTURE OR SALE OF APPARATUS WITHOUT WRITTEN PERMISSION.      | 34                                | 2 Assembly |         | 1         |