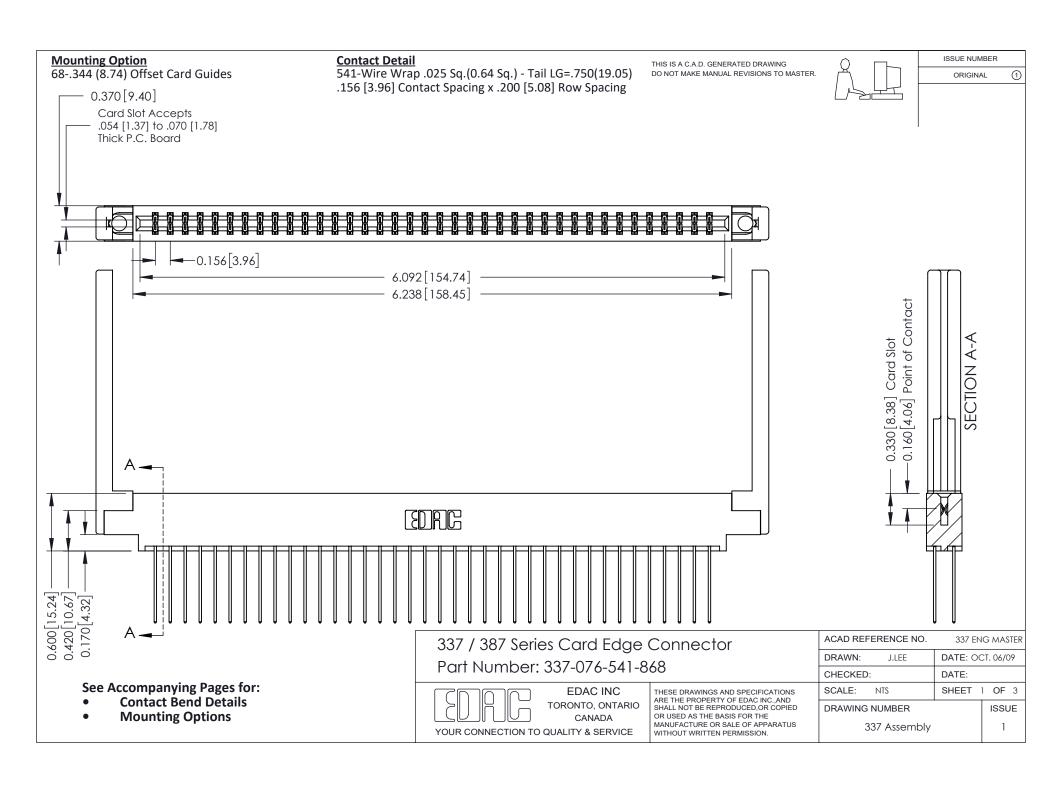

ISSUE NUMBER

ORIGINAL

1



| 337 / 387 Series Card Edge Connector<br>Contact Bend Detail           |                                                                                                                                                                                                  | ACAD REFERENCE NO. 337 E |                  | G MASTER      |
|-----------------------------------------------------------------------|--------------------------------------------------------------------------------------------------------------------------------------------------------------------------------------------------|--------------------------|------------------|---------------|
|                                                                       |