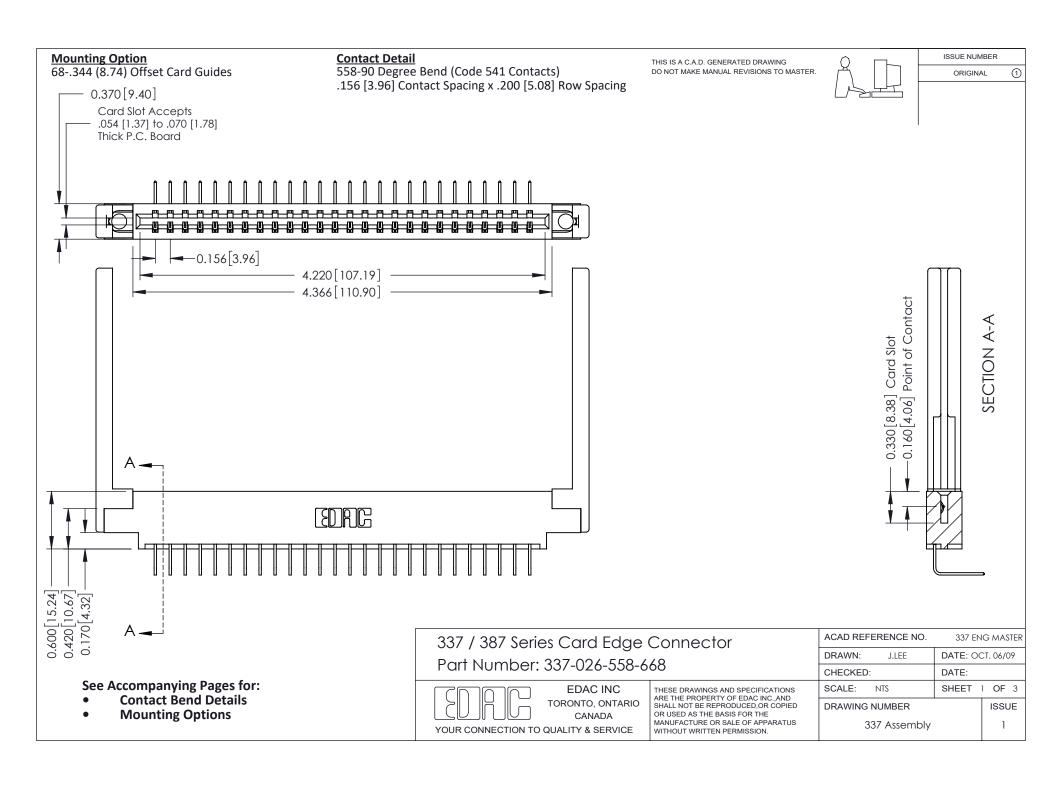

ISSUE NUMBER

ORIGINAL

1

| 337 / 387 Series Card Edge Connector<br>Contact Bend Detail           |                                                                                                                                                                                                  | ACAD REFERENCE NO. 337 E |                  | G MASTER      |
|-----------------------------------------------------------------------|--------------------------------------------------------------------------------------------------------------------------------------------------------------------------------------------------|--------------------------|------------------|---------------|
|                                                                       |                                                                                                                                                                                                  | DRAWN: J.LEE             | DATE: OCT. 06/09 |               |
|                                                                       |                                                                                                                                                                                                  | CHECKED:                 | CKED: DATE:      |               |
| EDAC INC TORONTO, ONTARIO CANADA YOUR CONNECTION TO QUALITY & SERVICE | THESE DRAWINGS AND SPECIFICATIONS ARE THE PROPERTY OF EDAC INC.,AND SHALL NOT BE REPRODUCED, OR COPIED OR USED AS THE BASIS FOR THE MANUFACTURE OR SALE OF APPARATUS WITHOUT WRITTEN PERMISSION. | SCALE: NTS               | SHEET            | 2 <b>OF</b> 3 |
|                                                                       |                                                                                                                                                                                                  | DRAWING NUMBER           |                  | ISSUE         |
|                                                                       |                                                                                                                                                                                                  | 337 Assembly             |                  | 1             |