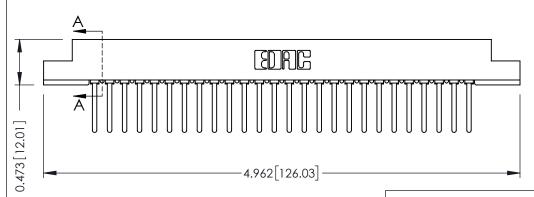

## SECTION A-A

.175 [4.45] Point of Contact (FROM BTM OF SLOT) Card Slot Accepts .054 [1.37] to .070 [1.78] Thick P.C. Board

**See Accompanying Pages for:** 

- **Contact Bend Details**
- **Mounting Options**