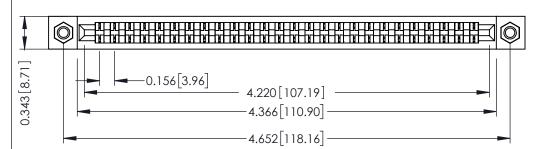

**Mounting Option** M3-0.5 Metric Threaded Inserts **Contact Detail** 

Wire Wrap .046x.014(1.17x0.36) - Tail LG=.495(12.57) .156 [3.96] Contact Spacing x .200 [5.08] Row Spacing

THIS IS A C.A.D. GENERATED DRAWING DO NOT MAKE MANUAL REVISIONS TO MASTER.