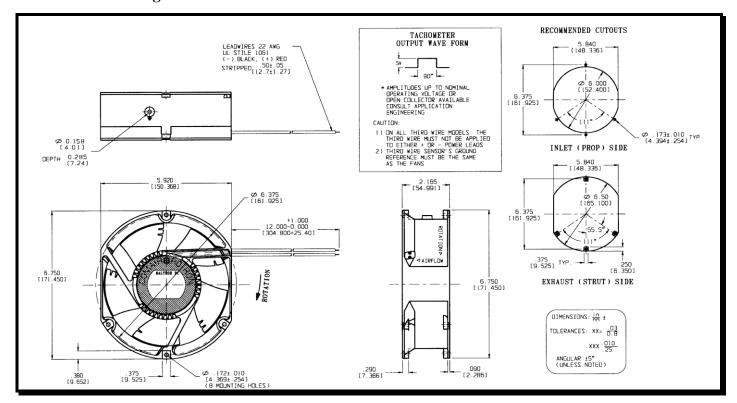

### **Mechanical Drawing:**

#### **Termination:**

12" Lead wires, 22 AWG, UL 1061

Red = Power (+) Black = Return (-)

## Motor:

Nominal Voltage =48 vdcOperating Voltage Range = 24 - 56 vdcNominal Running Current = 0.720 ampsMax. Locked Rotor Current = 1.30 amps**Running Power** = 34.6 watts Average Speed = 3400 RPM**Bearings** = BallAir Flow = 298 CFMAcoustic  $= 57.1 \, dBA$ 