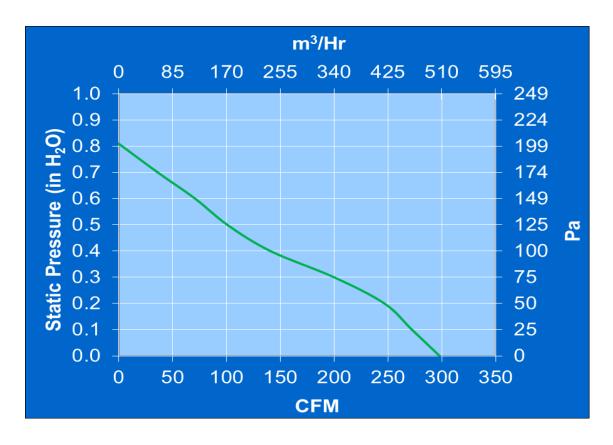

# **PQ** Curve:

## Motor:

Nominal Voltage =48 vdcOperating Voltage Range = 24 - 56 vdcNominal Running Current = 0.720 ampsMax. Locked Rotor Current = 1.30 amps**Running Power** = 34.6 watts Average Speed = 3400 RPM**Bearings** = BallAir Flow = 298 CFMAcoustic  $= 57.1 \, dBA$ 