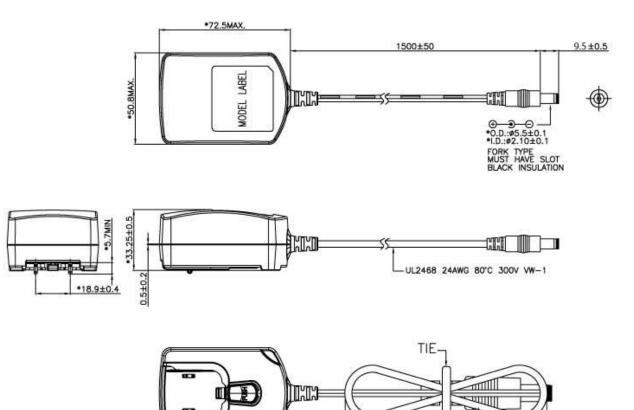

## AA20R Outline Drawing

100±10

## AA20R Series Specifications<sup>1</sup>

|                                | Model                                                                                                                                                                                                                                                                                                                                                       | AA20R-120A-R                                                                                                                                                             | AA20R-240A-R | AA20R-480A-R |
|--------------------------------|-------------------------------------------------------------------------------------------------------------------------------------------------------------------------------------------------------------------------------------------------------------------------------------------------------------------------------------------------------------|--------------------------------------------------------------------------------------------------------------------------------------------------------------------------|--------------|--------------|
| Output                         | DC Output Voltage                                                                                                                                                                                                                                                                                                                                           | 12.0V                                                                                                                                                                    | 24.0V        | 48.0V        |
|                                | Max Current                                                                                                                                                                                                                                                                                                                                                 | 1.67A                                                                                                                                                                    | 0.83A        | 0.42A        |
|                                | Output Power                                                                                                                                                                                                                                                                                                                                                | 20.04W                                                                                                                                                                   | 19.92W       | 20.16W       |
|                                | Regulation                                                                                                                                                                                                                                                                                                                                                  | ± 5%                                                                                                                                                                     | ± 5%         | ± 5%         |
|                                | Ripple & Noise P-P(max) <sup>2</sup>                                                                                                                                                                                                                                                                                                                        | 120mV                                                                                                                                                                    | 240mV        | 480mV        |
|                                | AC Input Voltage Range                                                                                                                                                                                                                                                                                                                                      | 90 to 264VAC                                                                                                                                                             |              |              |
|                                | AC Input Frequency                                                                                                                                                                                                                                                                                                                                          | 47 to 63Hz                                                                                                                                                               |              |              |
|                                | Input Current                                                                                                                                                                                                                                                                                                                                               | 0.5A @120VAC; 0.25A @240VAC                                                                                                                                              |              |              |
|                                | Inrush Current                                                                                                                                                                                                                                                                                                                                              | 40A max., 120VAC; 80A max., 240VAC<br>(Cold Start at ambient 25°C, full load)                                                                                            |              |              |
|                                | No Load Power Consumption at 115VAC Input                                                                                                                                                                                                                                                                                                                   | 0.042W                                                                                                                                                                   | 0.042W       | 0.038W       |
| Input                          | No Load Power Consumption at 230VAC Input                                                                                                                                                                                                                                                                                                                   | 0.063W                                                                                                                                                                   | 0.069W       | 0.058W       |
|                                | 115VAC Average Efficiency <sup>3</sup>                                                                                                                                                                                                                                                                                                                      | 86.51%                                                                                                                                                                   | 88.31%       | 88.09%       |
|                                | 230VAC Average Efficiency <sup>3</sup>                                                                                                                                                                                                                                                                                                                      | 86.61%                                                                                                                                                                   | 87.16%       | 86.78%       |
|                                | 230VAC 10% Load Efficiency <sup>3</sup>                                                                                                                                                                                                                                                                                                                     | 81.63%                                                                                                                                                                   | 79.05%       | 76.71%       |
|                                | Leakage Current                                                                                                                                                                                                                                                                                                                                             | <0.25mA                                                                                                                                                                  |              |              |
|                                | Over-Voltage                                                                                                                                                                                                                                                                                                                                                | <23Vpk                                                                                                                                                                   | <35Vpk       | <62Vpk       |
| Protection                     | Short Circuit                                                                                                                                                                                                                                                                                                                                               | Output can be shorted without damage                                                                                                                                     |              |              |
|                                | Over-Current                                                                                                                                                                                                                                                                                                                                                | Auto restart                                                                                                                                                             |              |              |
|                                | Operating Temperature                                                                                                                                                                                                                                                                                                                                       | 0°C to +40°C                                                                                                                                                             |              |              |
| Environmental                  | Non-Operating Temperature                                                                                                                                                                                                                                                                                                                                   | -25⁰ to +75⁰C                                                                                                                                                            |              |              |
|                                | Operating Humidity                                                                                                                                                                                                                                                                                                                                          | 20 to +90%                                                                                                                                                               |              |              |
|                                | Dielectric Withstand (HI-POT)                                                                                                                                                                                                                                                                                                                               | Primary to Secondary: 3000VAC for 1min, 10mA                                                                                                                             |              |              |
|                                | Insulation Resistance                                                                                                                                                                                                                                                                                                                                       | Input to Output: 50M ohm min., 500VDC                                                                                                                                    |              |              |
|                                | Standards                                                                                                                                                                                                                                                                                                                                                   | cULus 62368-1, IEC 62368-1, AS/NZS 62368.1:2018                                                                                                                          |              |              |
| Safety<br>Approvals and<br>EMC | EMI Emissions                                                                                                                                                                                                                                                                                                                                               | FCC Part 15 Class B, CAN ICES-003(B)/NMB-003(B),<br>EN 55032/CISPR 32, AS/NZS CISPR 32:2015, Class B Conducted<br>and Radiated                                           |              |              |
|                                | Harmonic Current Emissions                                                                                                                                                                                                                                                                                                                                  | IEC 61000-3-2                                                                                                                                                            |              |              |
|                                | Voltage Fluctuations & Flicker                                                                                                                                                                                                                                                                                                                              | IEC 61000-3-3                                                                                                                                                            |              |              |
|                                | Immunity                                                                                                                                                                                                                                                                                                                                                    | EN 55035/CISPR 35: IEC 61000-4-2 (+/- 8kV air, +/-6kV contact),<br>IEC 61000-4-3, IEC 61000-4-4, IEC 61000-4-5 (+/-1kV),<br>IEC 61000-4-6, IEC 61000-4-8, IEC 61000-4-11 |              |              |
|                                | Dimensions (L x W x H)                                                                                                                                                                                                                                                                                                                                      | 72.5mm (2.85in) x 50.8mm (2.00in) x 33.25mm (1.31in)                                                                                                                     |              |              |
|                                | Weight                                                                                                                                                                                                                                                                                                                                                      | 146g                                                                                                                                                                     |              |              |
| Mechanical                     | Cable Length                                                                                                                                                                                                                                                                                                                                                | 1500mm                                                                                                                                                                   |              |              |
|                                | DC Cable Type                                                                                                                                                                                                                                                                                                                                               | 18 AWG                                                                                                                                                                   | 22 AWG       | 24 AWG       |
|                                | DC Output Connector                                                                                                                                                                                                                                                                                                                                         | 2.1mm x 5.5mm x 10.0mm                                                                                                                                                   |              |              |
|                                | DC Plug Pin Assignment                                                                                                                                                                                                                                                                                                                                      | Inner (V+) / Outer GND (V-)                                                                                                                                              |              |              |
| Notes                          | <ol> <li>The specifications defined are at ambient temperature of 25°C, unless otherwise specified.</li> <li>20MHz bandwidth frequency oscilloscope, add a 0.1µF multilayer Cap. and Low ESR Electrolytic Cap. (10µF) at output connector terminals (nominal line voltage, full load).</li> <li>Efficiency is measured after 30 minutes burn-in.</li> </ol> |                                                                                                                                                                          |              |              |