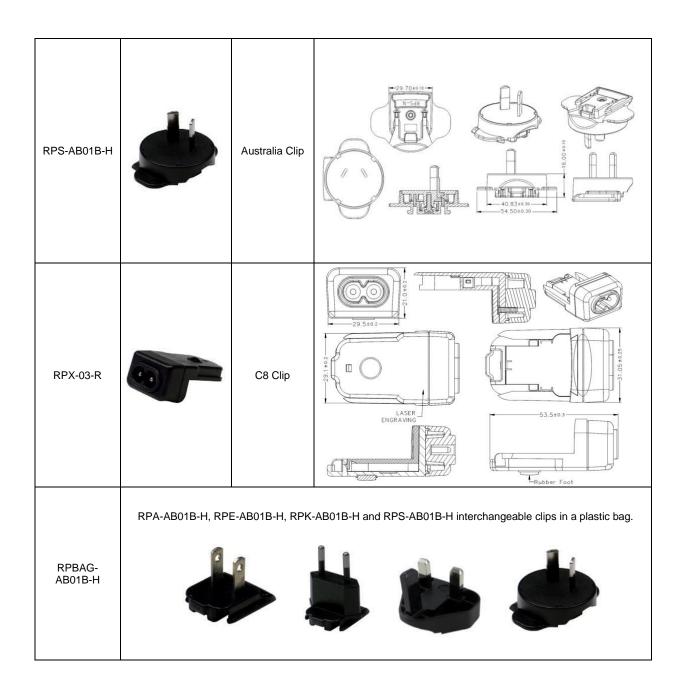

# AC Input Clips - Sold Separately

| Model       | Photo | Description | Outline Drawing - mm |  |
|-------------|-------|-------------|----------------------|--|
| RPA-AB01B-H |       | US Clip     |                      |  |
| RPB-AB01B-H |       | Brazil Clip | VENDER CODE          |  |