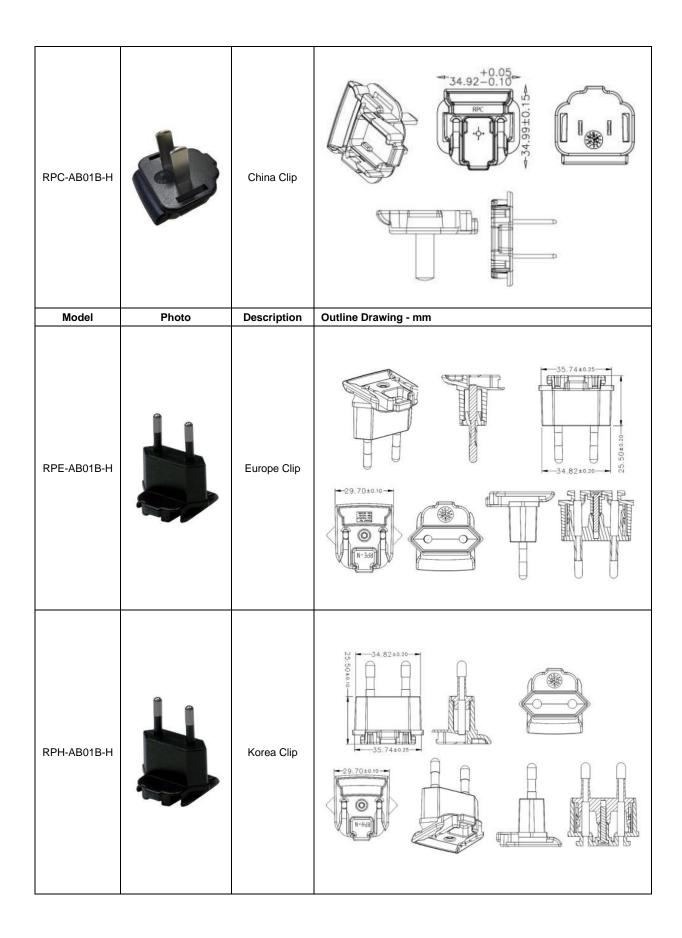

# AC Input Clips - Sold Separately

| Model       | Photo | Description | Outline Drawing - mm |  |
|-------------|-------|-------------|----------------------|--|
| RPA-AB01B-H |       | US Clip     |                      |  |
| RPB-AB01B-H |       | Brazil Clip | VENDER CODE          |  |

| RPI-AB01B-H |       | India Clip     | to the second se |
|-------------|-------|----------------|--------------------------------------------------------------------------------------------------------------------------------------------------------------------------------------------------------------------------------------------------------------------------------------------------------------------------------------------------------------------------------------------------------------------------------------------------------------------------------------------------------------------------------------------------------------------------------------------------------------------------------------------------------------------------------------------------------------------------------------------------------------------------------------------------------------------------------------------------------------------------------------------------------------------------------------------------------------------------------------------------------------------------------------------------------------------------------------------------------------------------------------------------------------------------------------------------------------------------------------------------------------------------------------------------------------------------------------------------------------------------------------------------------------------------------------------------------------------------------------------------------------------------------------------------------------------------------------------------------------------------------------------------------------------------------------------------------------------------------------------------------------------------------------------------------------------------------------------------------------------------------------------------------------------------------------------------------------------------------------------------------------------------------------------------------------------------------------------------------------------------------|
| Model       | Photo | Description    | Outline Drawing - mm                                                                                                                                                                                                                                                                                                                                                                                                                                                                                                                                                                                                                                                                                                                                                                                                                                                                                                                                                                                                                                                                                                                                                                                                                                                                                                                                                                                                                                                                                                                                                                                                                                                                                                                                                                                                                                                                                                                                                                                                                                                                                                           |
| RPK-AB01B-H |       | UK Clip        |                                                                                                                                                                                                                                                                                                                                                                                                                                                                                                                                                                                                                                                                                                                                                                                                                                                                                                                                                                                                                                                                                                                                                                                                                                                                                                                                                                                                                                                                                                                                                                                                                                                                                                                                                                                                                                                                                                                                                                                                                                                                                                                                |
| RPN-AB01B-H |       | Argentina Clip |                                                                                                                                                                                                                                                                                                                                                                                                                                                                                                                                                                                                                                                                                                                                                                                                                                                                                                                                                                                                                                                                                                                                                                                                                                                                                                                                                                                                                                                                                                                                                                                                                                                                                                                                                                                                                                                                                                                                                                                                                                                                                                                                |