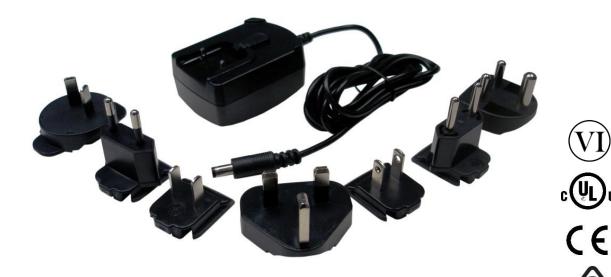

## 20W Interchangeable Wall Mount Adapter Series

#### **Features**

- DoE Level VI Compliance
- Ecodesign/ErP Lot 7 (EU) 2019/1782 Compliance
- CoC Version 5 Tier 2 Compliance
- AS/NZS4665.1-2005+A1:2009, AS/NZS4665.2-2005+A1:2009 Compliance
- Limited Power Source
- Class B EMI
- Class II Double Insulated
- Interchangeable Clips (sold separately)

# AC Input Clips - Sold Separately

| Model       | Photo | Description | Outline Drawing - mm |  |
|-------------|-------|-------------|----------------------|--|
| RPA-AB01B-H |       | US Clip     |                      |  |
| RPB-AB01B-H |       | Brazil Clip | VENDER CODE          |  |