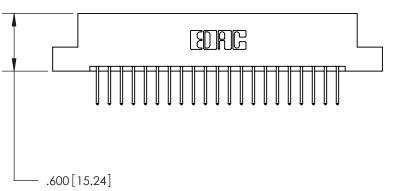

ORIGINAL

1

.060 [1.52] .125(3.18) to .210(5.33) **Outside Tails** .125(3.18) to .210(5.33) **Outside Tails** 

**Contact Code 560** 

INSULATOR MATERIAL: THERMOPLASTIC POLYESTER, UL 94V-0 CONTACT MATERIAL; COPPER, NICKEL, TIN ALLOY CA-725 CONTACT PLATING: GOLD ON THE MATING AREA, TIN-LEAD ON THE CONTACT TAILS, NICKEL UNDERPLATE