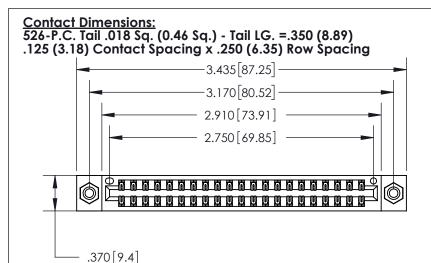

INSULATOR MATERIAL: THERMOPLASTIC POLYESTER, UL 94V-0 CONTACT MATERIAL; COPPER, NICKEL, TIN ALLOY CA-725

CONTACT PLATING: GOLD ON THE MATING AREA, TIN-LEAD ON THE CONTACT TAILS, NICKEL UNDERPLATE

846/896 SERIES HIGH TEMP CARD EDGE CONNECTOR PART NUMBER: 896-042-526-208

## 846/896 SERIES HIGH TEMP CARD EDGE CONNECTOR CONTACT CODE 555,556,558,559,560 DIMENSIONS

.150 [3.81]

YOUR CONNECTION TO QUALITY & SERVICE

**Contact Code 559** 

**EDAC INC** TORONTO, ONTARIO CANADA

THESE DRAWINGS AND SPECIFICATIONS ARE THE PROPERTY OF EDAC INC.,AND SHALL NOT BE REPRODUCED, OR COPIED OR USED AS THE BASIS FOR THE MANUFACTURE OR SALE OF APPARATUS WITHOUT WRITTEN PERMISSION.