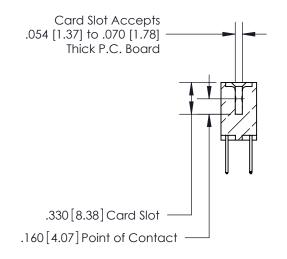

GH TEMP CARD EDGE CONNECTOR PART NUMBER: 896-042-526-208

YOUR CONNECTION TO QUALITY & SERVICE

**EDAC INC** TORONTO, ONTARIO CANADA

THESE DRAWINGS AND SPECIFICATIONS ARE THE PROPERTY OF EDAC INC.,AND SHALL NOT BE REPRODUCED, OR COPIED OR USED AS THE BASIS FOR THE MANUFACTURE OR SALE OF APPARATUS WITHOUT WRITTEN PERMISSION.

THIS IS A C.A.D. GENERATED DRAWING DO NOT MAKE MANUAL REVISIONS TO MASTER.

| ACAD REFERENCE NO. | 846-ENG-MASTER   |
|--------------------|------------------|
| DRAWN: J.LEE       | DATE: APR. 22/09 |
| CHECKED:           | DATE:            |
| SCALE: 1:1         | SHEET 1 OF 2     |
| DRAWING NUMBER     | ISSUE            |
| 846-ENG-MASTER     | 1                |

| 0 [   | ISSUE NUMBER |
|-------|--------------|
| A I I | ORIGINAL     |
|       |              |



THIS IS A C.A.D. GENERATED DRAWING DO NOT MAKE MANUAL REVISIONS TO MASTER.



ISSUE NUMBER

.165[4.19]

.375 [9.54]

ORIGINAL

1





.060 [1.52] .125(3.18) to .210(5.33) **Outside Tails** .125(3.18) to .210(5.33) **Outside Tails** 

**Contact Code 560** 

INSULATOR MATERIAL: THERMOPLASTIC POLYESTER, UL 94V-0 CONTACT MATERIAL; COPPER, NICKEL, TIN ALLOY CA-725 CONTACT PLATING: GOLD ON THE MATING AREA, TIN-LEAD ON THE CONTACT TAILS, NICKEL UNDERPLATE

**Contact Code 558** 

## 846/896 SERIES HIGH TEMP CARD EDGE CONNECTOR CONTACT CODE 555,556,558,559,560 DIMENSIONS

.150 [3.81]

YOUR CONNECTION TO QUALITY & SERVICE

**Contact Code 559** 

**EDAC INC** TORONTO, ONTARIO CANADA

THESE DRAWINGS AND SPECIFICATIONS ARE THE PROPERTY OF EDAC INC.,AND SHALL NOT BE REPRODUCED, OR COPIED OR USED AS TH