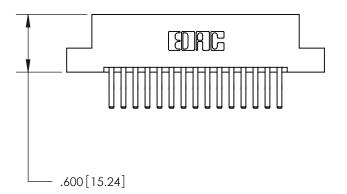

<u>Contact Dimensions:</u> 560-Extender Board Bend (Code 523 Contacts) See Sheet 2 for Contact Code 555, 556, 558, 559, 560 Dimensions

INSULATOR MATERIAL: THERMOPLASTIC POLYESTER, UL 94V-0 CONTACT MATERIAL; COPPER, NICKEL, TIN ALLOY CA-725

CONTACT PLATING: GOLD ON THE MATING AREA, TIN-LEAD ON THE CONTACT TAILS, NICKEL UNDERPLATE

THIS IS A C.A.D. GENERATED DRAWING DO NOT MAKE MANUAL REVISIONS TO MASTER.

ISSUE NUMBER ORIGINAL

846/896 SERIES HIGH TEMP CARD EDGE CONNECTOR PART NUMBER: 896-030-560-208