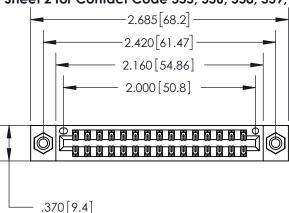

<u>Contact Dimensions:</u> 560-Extender Board Bend (Code 523 Contacts) See Sheet 2 for Contact Code 555, 556, 558, 559, 560 Dimensions

INSULATOR MATERIAL: THERMOPLASTIC POLYESTER, UL 94V-0 CONTACT MATERIAL; COPPER, NICKEL, TIN ALLOY CA-725

## 846/896 SERIES HIGH TEMP CARD EDGE CONNECTOR CONTACT CODE 555,556,558,559,560 DIMENSIONS

.150 [3.81]

YOUR CONNECTION TO QUALITY & SERVICE

**Contact Code 559** 

**EDAC INC** TORONTO, ONTARIO CANADA

THESE DRAWINGS AND SPECIFICATIONS ARE THE PROPERTY OF EDAC INC.,AND SHALL NOT BE REPRODUCED, OR COPIED OR USED AS THE BASIS FOR THE MANUFACTURE OR SALE OF APPARATUS WITHOUT WRITTEN PERMISSION.