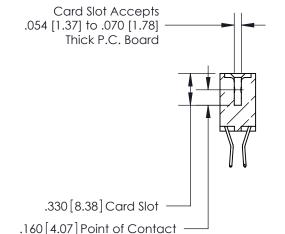

<u>Contact Dimensions:</u> 560-Extender Board Bend (Code 523 Contacts) See Sheet 2 for Contact Code 555, 556, 558, 559, 560 Dimensions

INSULATOR MATERIAL: THERMOPLASTIC POLYESTER, UL 94V-0 CONTACT MATERIAL; COPPER, NICKEL, TIN ALLOY CA-725

CONTACT PLATING: GOLD ON THE MATING AREA, TIN-LEAD ON THE CONTACT TAILS, NICKEL UNDERPLATE

THIS IS A C.A.D. GENERATED DRAWING DO NOT MAKE MANUAL REVISIONS TO MASTER.

ISSUE NUMBER ORIGINAL

846/896 SERIES HIGH TEMP CARD EDGE CONNECTOR PART NUMBER: 896-030-560-208