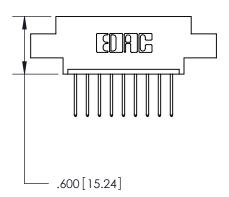

THIS IS A C.A.D. GENERATED DRAWING DO NOT MAKE MANUAL REVISIONS TO MASTER.

ISSUE NUMBER

.165[4.19]

.375 [9.54]

ORIGINAL

1

.060 [1.52] .125(3.18) to .210(5.33) **Outside Tails** .125(3.18) to .210(5.33) **Outside Tails** 

**Contact Code 560** 

INSULATOR MATERIAL: THERMOPLASTIC POLYESTER, UL 94V-0 CONTACT MATERIAL; COPPER, NICKEL, TIN ALLOY CA-725 CONTACT PLATING: GOLD ON THE MATING AREA, TIN-LEAD ON THE CONTACT TAILS, NICKEL UNDERPLATE

**Contact Code 558** 

## 846/896 SERIES HIGH TEMP CARD EDGE CONNECTOR CONTACT CODE 555,556,558,559,560 DIMENSIONS

.150 [3.81]

YOUR CONNECTION TO QUALITY & SERVICE

**Contact Code 559** 

**EDAC INC** TORONTO, ONTARIO CANADA

THESE DRAWINGS AND SPECIFICATIONS ARE THE PROPERTY OF EDAC INC.,AND SHALL NOT BE REPRODUCED, OR COPIED OR USED AS THE BASIS FOR THE MANUFACTURE OR SALE OF APPARATUS WITHOUT WRITTEN PERMISSION.