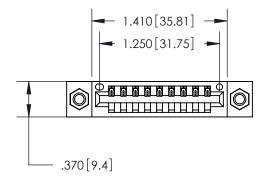

Contact Dimensions: 522-P.C. Tail .025 Sq. (0.64 Sq.) - Tail LG. =.440 (11.18) .125 (3.18) Contact Spacing x .250 (6.35) Row Spacing

THIS IS A C.A.D. GENERATED DRAWING DO NOT MAKE MANUAL REVISIONS TO MASTER.

846/896 SERIES HIGH TEMP CARD EDGE CONNECTOR PART NUMBER: 896-009-522-607

YOUR CONNECTION TO QUALITY & SERVICE

**EDAC INC** TORONTO, ONTARIO CANADA

THESE DRAWINGS AND SPECIFICATIONS ARE THE PROPERTY OF EDAC INC., AND SHALL NOT BE REPRODUCED, OR COPIED OR USED AS THE BASIS FOR THE MANUFACTURE OR SALE OF APPARATUS WITHOUT WRITTEN PERMISSION.

| Card Slot Accepts<br>.054 [1.37] to .070 [1.78]<br>Thick P.C. Board |      |
|---------------------------------------------------------------------|------|
|                                                                     |      |
| .330 [8.38] Card Slot                                               |      |
| .160 [4.07] Point of Contac                                         | ct — |