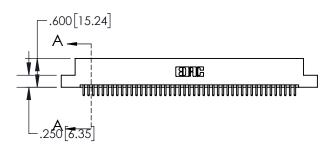

1

| .330[8.38]<br>CARD SLOT     |  |  |  |
|-----------------------------|--|--|--|
| 370[9.40]<br>SECTION A-A    |  |  |  |
| .160[4.06] POINT OF CONTACT |  |  |  |
| 200[5.08]                   |  |  |  |