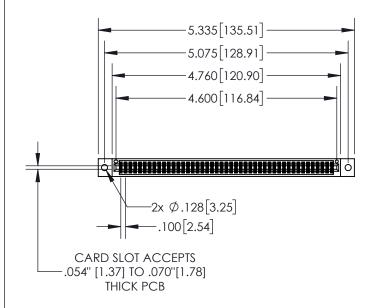

1

| .330[8.38]<br>CARD SLOT     |  |  |  |
|-----------------------------|--|--|--|
| 370[9.40]<br>SECTION A-A    |  |  |  |
| .160[4.06] POINT OF CONTACT |  |  |  |
| 200[5.08]                   |  |  |  |