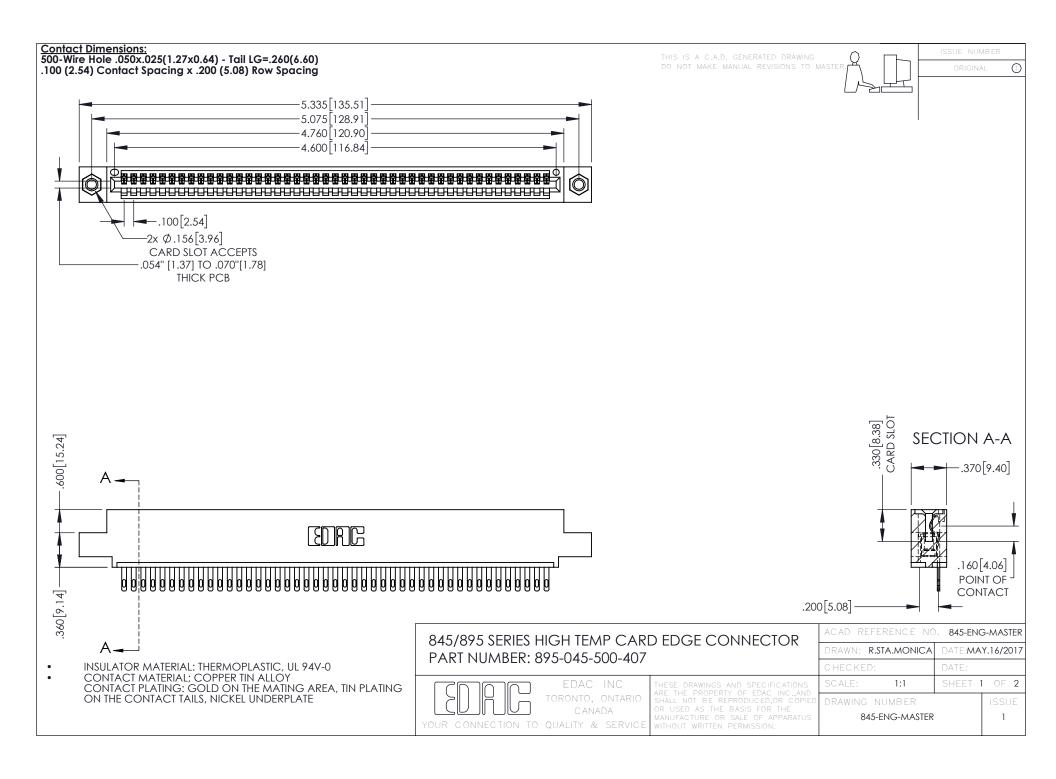

- INSULATOR MATERIAL: THERMOPLASTIC POLYESTER, UL 94V-0 DAP MATERIAL AVAILABLE UPON REQUEST
- CONTACT MATERIAL; COPPER ALLOY

**Contact Code 558** 

CONTACT PLATING: GOLD ON THE MATING AREA, TIN PLATING ON THE CONTACT TAILS, NICKEL UNDERPLATE

## 845/895 SERIES HIGH TEMP CARD EDGE CONNECTOR CONTACT CODE 555,556,558,559,560 DIMENSIONS

YOUR CONNECTION TO QUALITY & SERVICE

Contact Code 559

|   | ACAD REFERENCE NO   | . 845-ENG-MASTER |
|---|---------------------|------------------|
|   | DRAWN: R.STA.MONICA | DATE:MAY.16/2017 |
|   | CHECKED:            | DATE:            |
|   | SCALE: 1:1          | SHEET 2 OF 2     |
| D | DRAWING NUMBER      | ISSUE            |

Contact Code 560

845-ENG-MASTER