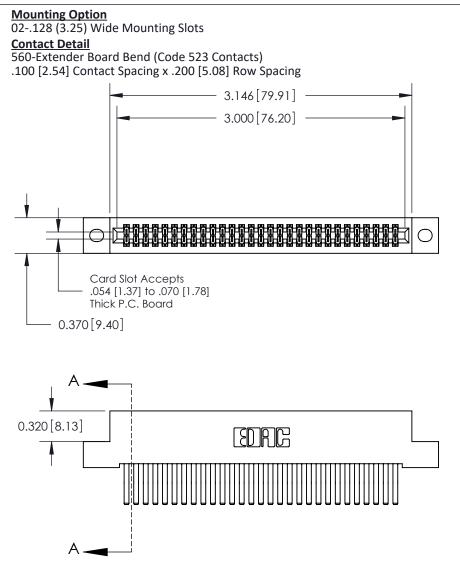

THIS IS A C.A.D. GENERATED DRAWING
DO NOT MAKE MANUAL REVISIONS TO MASTER

ISSUE NUMBER

ORIGINAL

1

| 842/892 Series High Temp Card Edge Con<br>Mounting Options   | nnector   ACAD REFERENCE NO. 842 ENG MASTE |
|--------------------------------------------------------------|--------------------------------------------|
| EDAC INC THESE DRAWINGS AND SPI                              |                                            |
|                                                              | uced,or copied drawing number issue        |
| YOUR CONNECTION TO QUALITY & SERVICE WITHOUT WRITTEN PERMISS |                                            |