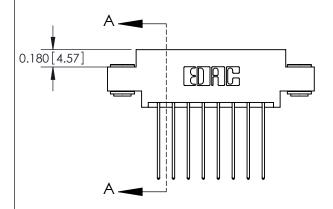

## **Contact Detail**

541-Wire Wrap .025 Sq.(0.64 Sq.) - Tail LG=.750(19.05) .156 [3.96] Contact Spacing x .200 [5.08] Row Spacing

**See Accompanying Pages for: Contact Bend Details** 

THIS IS A C.A.D. GENERATED DRAWING DO NOT MAKE MANUAL REVISIONS TO MASTER.