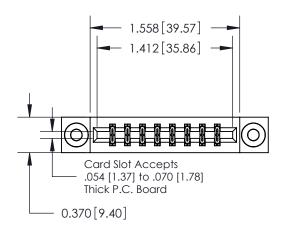

**Mounting Option** 

03-.116 (2.95) I.D. Floating Eyelets

ISSUE NUMBER ORIGINAL

|                              | 0.330 [8.38]<br>Card Slot |
|------------------------------|---------------------------|
| .160 [4.06] Point of Contact |                           |
|                              |                           |
|                              |                           |
|                              |                           |
|                              | SECTION A-A               |