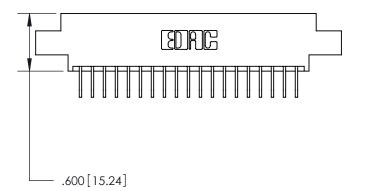

Card Slot Accepts .054 [1.37] to .070 [1.78] Thick P.C. Board

.330[8.38] Card Slot -.160 [4.07] Point of Contact — ISSUE NUMBER ORIGINAL

1

.370 [9.4]

INSULATOR MATERIAL: THERMOPLASTIC POLYESTER, UL 94V-0 CONTACT MATERIAL; COPPER, NICKEL, TIN ALLOY CA-725

THIS IS A C.A.D. GENERATED DRAWING DO NOT MAKE MANUAL REVISIONS TO MASTER.

ISSUE NUMBER

.165[4.19]

.375 [9.54]

ORIGINAL

1

.060 [1.52] .125(3.18) to .210(5.33) **Outside Tails** .125(3.18) to .210(5.33) **Outside Tails** 