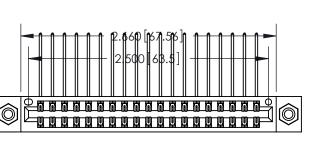

<u>Contact Dimensions:</u>
558-90 Degree Bend (Code 541 Contacts)
See Sheet 2 for Contact Code 555, 556, 558, 559, 560 Dimensions

THIS IS A C.A.D. GENERATED DRAWING DO NOT MAKE MANUAL REVISIONS TO MASTER.

Card Slot Accepts .054 [1.37] to .070 [1.78] Thick P.C. Board

.330[8.38] Card Slot -.160 [4.07] Point of Contact — ISSUE NUMBER ORIGINAL

1

.370 [9.4]

INSULATOR MATERIAL: THERMOPLASTIC POLYESTER, UL 94V-0 CONTACT MATERIAL; COPPER, NICKEL, TIN ALLOY CA-725

CONTACT PLATING: GOLD ON THE MATING AREA, TIN-LEAD

ON THE CONTACT TAILS, NICKEL UNDERPLATE

**EDAC INC** TORONTO, ONTARIO CANADA YOUR CONNECTION TO QUALITY & SERVICE

THESE DRAWINGS AND SPECIFICATIONS ARE THE PROPERTY OF EDAC INC.,AND SHALL NOT BE REPRODUCED, OR COPIED OR USED AS THE BASIS FOR THE MANUFACTURE OR SALE OF APPARATUS WITHOUT WRITTEN PERMISSION.

ACAD REFERENCE NO. 846-ENG-MASTER DRAWN: J.LEE DATE: APR. 22/09 CHECKED: DATE: SCALE: 1:1 SHEET 1 OF 2 DRAWING NUMBER ISSUE 846-ENG-MASTER

846/896 SERIES HIGH TEMP CARD EDGE CONNECTOR PART NUMBER: 846-038-558-808