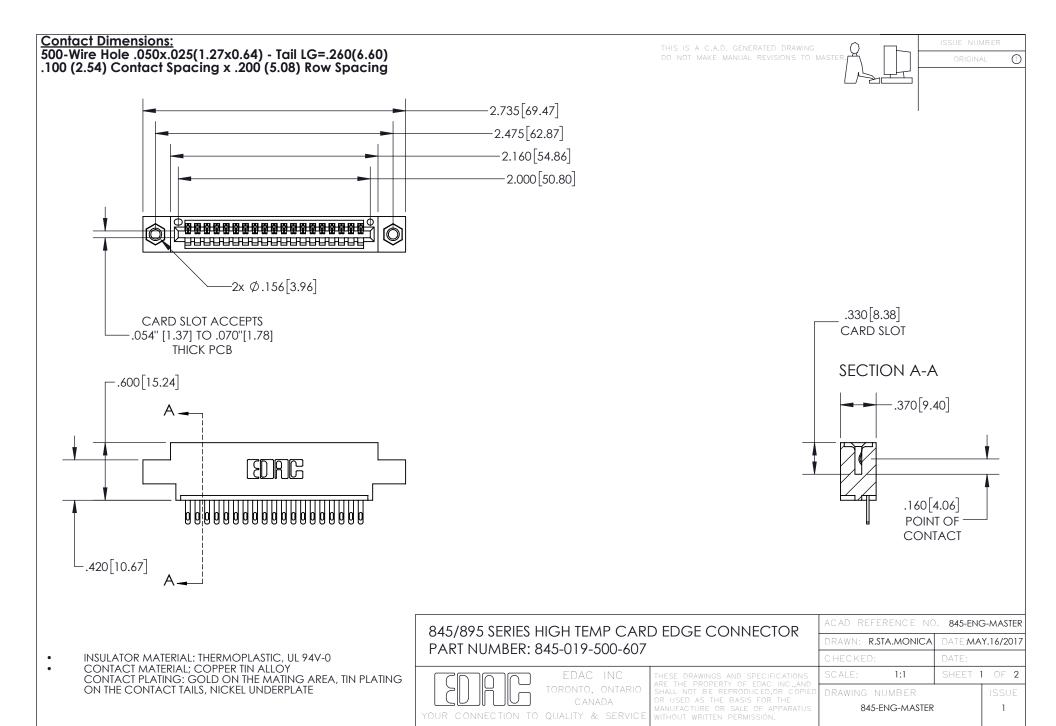

## 845/895 SERIES HIGH TEMP CARD EDGE CONNECTOR CONTACT CODE 555,556,558,559,560 DIMENSIONS

YOUR CONNECTION TO QUALITY & SERVICE

Contact Code 559

|   | ACAD REFERENCE NO. 845-ENG-MASTER |                  |
|---|-----------------------------------|------------------|
|   | DRAWN: R.STA.MONICA               | DATE:MAY.16/2017 |
|   | CHECKED:                          | DATE:            |
|   | SCALE: 1:1                        | SHEET 2 OF 2     |
| D | DRAWING NUMBER                    | ISSUE            |