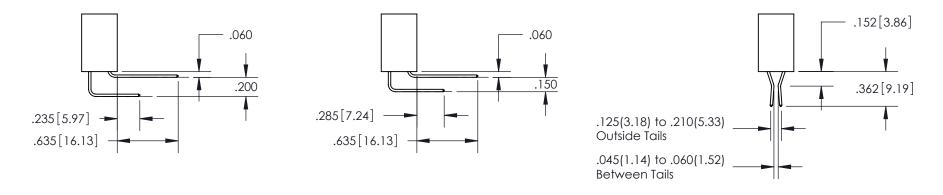

INSULATOR MATERIAL: THERMOPLASTIC POLYESTER, UL 94V-0

DAP MATERIAL AVAILABLE UPON REQUEST

**Contact Code 558** 

CONTACT MATERIAL; COPPER ALLOY CONTACT PLATING: GOLD ON THE MATING AREA, TIN PLATING ON THE CONTACT TAILS, NICKEL UNDERPLATE

## 845/895 SERIES HIGH TEMP CARD EDGE CONNECTOR CONTACT CODE 555,556,558,559,560 DIMENSIONS

YOUR CONNECTION TO QUALITY & SERVICE

Contact Code 559

|   | ACAD REFERENCE NO. 845-ENG-MASTER |                  |
|---|-----------------------------------|------------------|
|   | DRAWN: R.STA.MONICA               | DATE:MAY.16/2017 |
|   | CHECKED:                          | DATE:            |
|   | SCALE: 1:1                        | SHEET 2 OF 2     |
| D | DRAWING NUMBER                    | ISSUE            |

Contact Code 560

845-ENG-MASTER