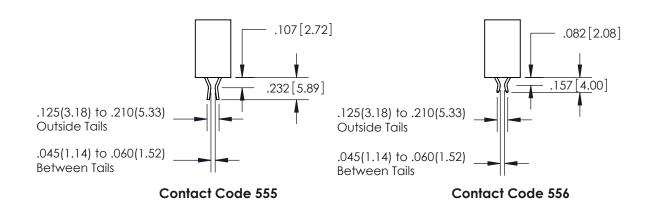

## 845/895 SERIES HIGH TEMP CARD EDGE CONNECTOR CONTACT CODE 555,556,558,559,560 DIMENSIONS

YOUR CONNECTION TO QUALITY & SERVICE

Contact Code 559

|   | ACAD REFERENCE NO. 845-ENG-MASTER |                  |
|---|-----------------------------------|------------------|
|   | DRAWN: R.STA.MONICA               | DATE:MAY.16/2017 |
|   | CHECKED:                          | DATE:            |
|   | SCALE: 1:1                        | SHEET 2 OF 2     |
| D | DRAWING NUMBER                    | ISSUE            |