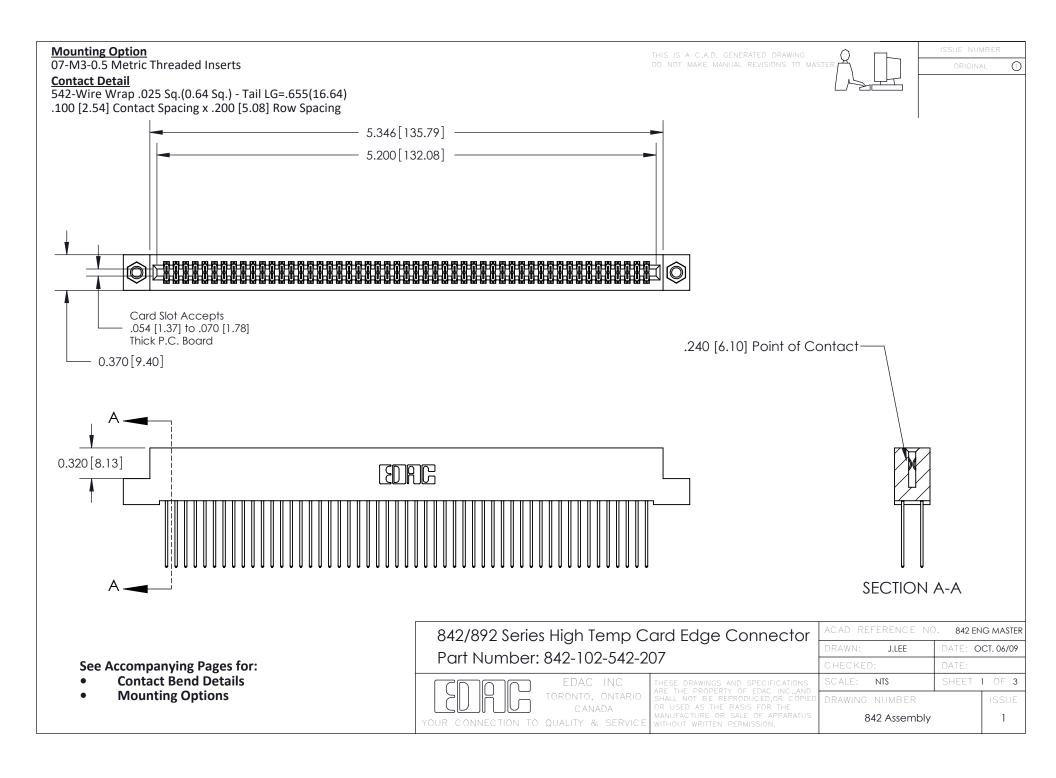

THIS IS A C.A.D. GENERATED DRAWING DO NOT MAKE MANUAL REVISIONS TO MASTER

ORIGINAL (1)



| 842/892 Series High Temp Card Edge Connector<br>Contact Bend Detail |                                                                                                 | ACAD REFERENCE NO. 842 ENG MASTER |             |                  |        |
|---------------------------------------------------------------------|-------------------------------------------------------------------------------------------------|-----------------------------------|-------------|------------------|--------|
|                                                                     |                                                                                                 | DRAWN:                            | J.LEE