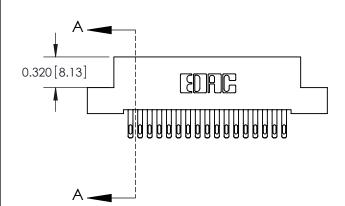

842 Assembly

842 ENG MASTER

THIS IS A C.A.D. GENERATED DRAWING DO NOT MAKE MANUAL REVISIONS TO MASTER

ORIGINAL (1)

| 842/892 Series High Temp Card Edge Connector<br>Contact Bend Detail |                                                                 |              | ACAD REFERENCE NO. 842 ENG MASTER |          |          |  |
|---------------------------------------------------------------------|-----------------------------------------------------------------|--------------|-----------------------------------|----------|----------|--|
|                                                                     |                                                                 |              | J.LEE                             | DATE: OC | T. 06/09 |  |
| Confact bend Defail                                                 |                                                                 | CHECKED:     |                                   | DATE:    |          |  |
| EDAC INC                                                            | ARE THE BRODERTY OF ERAC INC. AND                               |              | NTS                               | SHEET :  | 2 OF 3   |  |
| TORONTO, ONTARIO                                                    | SHALL NOT BE REPRODUCED, OR COPIED OR USED AS THE BASIS FOR THE | DRAWING      | NUMBER                            |          | ISSUE    |  |
| YOUR CONNECTION TO QUALITY & SERVICE                                | MANUFACTURE OR SALE OF APPARATUS WITHOUT WRITTEN PERMISSION.    | 842 Assembly |                                   | 1        |          |  |