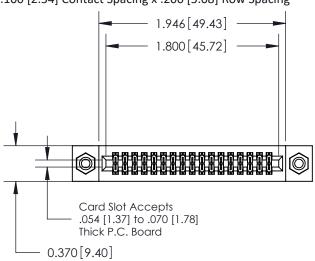

## **Contact Detail**

555-Extender Board Bend (Code 500 Contacts)

.100 [2.54] Contact Spacing x .200 [5.08] Row Spacing

**See Accompanying Pages for:** 

- **Contact Bend Details**
- **Mounting Options**

.240 [6.10] Point of Contact-

842/892 Series High Temp Card Edge Connector Part Number: 842-034-555-208

|   | DRAWN: J.LEE   | DATE: OCT. 06/09 |  |  |  |
|---|----------------|------------------|--|--|--|
|   | CHECKED:       | DATE:            |  |  |  |
|   | SCALE: NTS     | SHEET 1 OF 3     |  |  |  |
| ) | DRAWING NUMBER | ISSUE            |  |  |  |