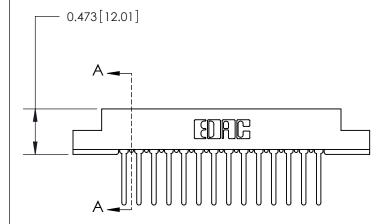

## **Contact Detail**

Wire Wrap .046x.013(1.17x0.33) - Tail LG=.520(13.21) .156 [3.96] Contact Spacing x .200 [5.08] Row Spacing

2.494[63.35] -2.348 [59.64] -0.343[8.71]

**SECTION A-A** 

.095 [2.41] Point of Contact (Measured from bottom of Card Slot)

Card Slot Accepts .054 [1.37] to .070 [1.78] Thick P.C. Board

See Accompanying Page for:

**Contact Bend Details** 

807/857 Series High Temp Card Edge Connector Part Number: 807-028-442-208

YOUR CONNECTION TO QUALITY & SERVICE