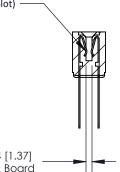

Card Slot Accepts .054 [1.37] to .070 [1.78] Thick P.C. Board

See Accompanying Page for:

**Contact Bend Details** 

807/857 Series High Temp Card Edge Connector Part Number: 807-028-442-208

YOUR CONNECTION TO QUALITY & SERVICE