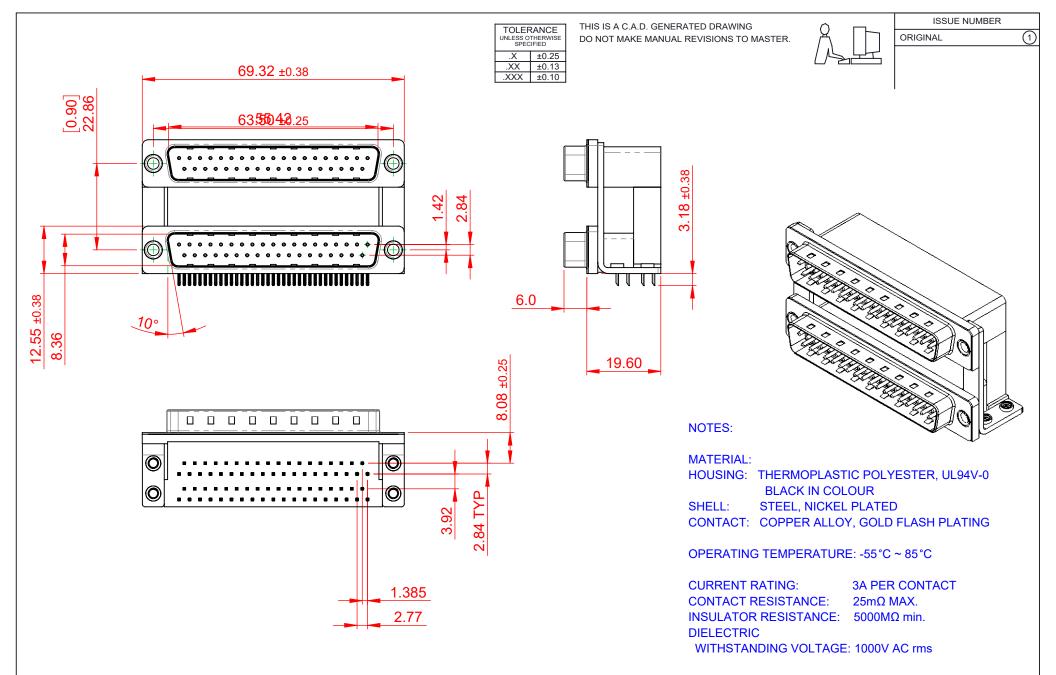

|           | 661 SERIES D-SUB CONNECTOR           |                                                                                                                                       | SW REFERENCE NO.: 661 ASSEMBLY  |                  |       |
|-----------|--------------------------------------|---------------------------------------------------------------------------------------------------------------------------------------|---------------------------------|------------------|-------|
|           |                                      |                                                                                                                                       | DRAWN: C.B                      | DATE: AUG. 01/20 | 18    |
|           |                                      |                                                                                                                                       | CHECKED:                        | DATE:            |       |
| 0         | EDAC INC                             | THESE DRAWINGS AND SPECIFICATIONS<br>ARE THE PROPERTY OF EDAC INC.,AND                                                                | SCALE: 1:1                      | SHEET 1 OF       | 1     |
| ES<br>CY. | TORONTO, ONTARIO<br>CANADA           | SHALL NOT BE REPRODUCED, OR COPIED<br>OR USED AS THE BASIS FOR THE<br>MANUFACTURE OR SALE OF APPARATUS<br>WITHOUT WRITTEN PERMISSION. | DRAWING NUMBER: 661-037-264-055 |                  | ISSUE |
|           | YOUR CONNECTION TO QUALITY & SERVICE |                                                                                                                                       | PART NUMBER: 661-037-           | 264-055          | 1     |