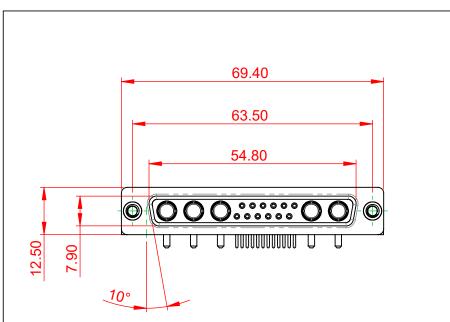

TOLERANCEUNLESS OTHERWISESPECIFIED.X±0.25.XX±0.13.XXX±0.05

10.70 5.80

THIS IS A C.A.D. GENERATED DRAWING

DO NOT MAKE MANUAL REVISIONS TO MASTER.

> THIS SERIES FULLY CONFORMS TO THE EUROPEAN UNION DIRECTIVES 2011/65/EU FOR RoHS COMPLIANCY.