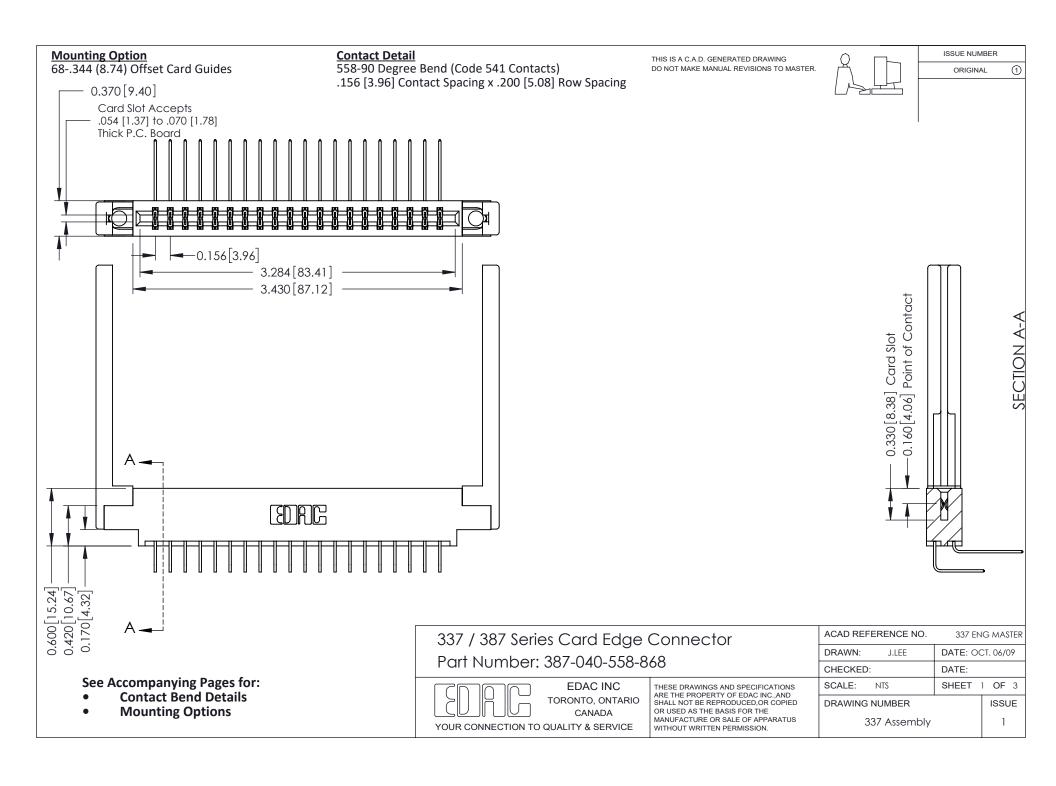

ISSUE NUMBER

ORIGINAL

1

| 337 / 387 Series Card Edge Connector<br>Contact Bend Detail           |                                                                                                                                                                                                  | ACAD REFERENCE NO. 337 E |                  | G MASTER      |
|-----------------------------------------------------------------------|--------------------------------------------------------------------------------------------------------------------------------------------------------------------------------------------------|--------------------------|------------------|---------------|
|                                                                       |                                                                                                                                                                                                  | DRAWN: J.LEE             | DATE: OCT. 06/09 |               |
|                                                                       |                                                                                                                                                                                                  | CHECKED: DATE:           |                  |               |
| EDAC INC TORONTO, ONTARIO CANADA YOUR CONNECTION TO QUALITY & SERVICE | THESE DRAWINGS AND SPECIFICATIONS ARE THE PROPERTY OF EDAC INC.,AND SHALL NOT BE REPRODUCED, OR COPIED OR USED AS THE BASIS FOR THE MANUFACTURE OR SALE OF APPARATUS WITHOUT WRITTEN PERMISSION. | SCALE: NTS               | SHEET            | 2 <b>OF</b> 3 |
|                                                                       |                                                                                                                                                                                                  | DRAWING NUMBER           |                  | ISSUE         |
|                                                                       |                                                                                                                                                                                                  | 337 Assembly             |                  | 1             |