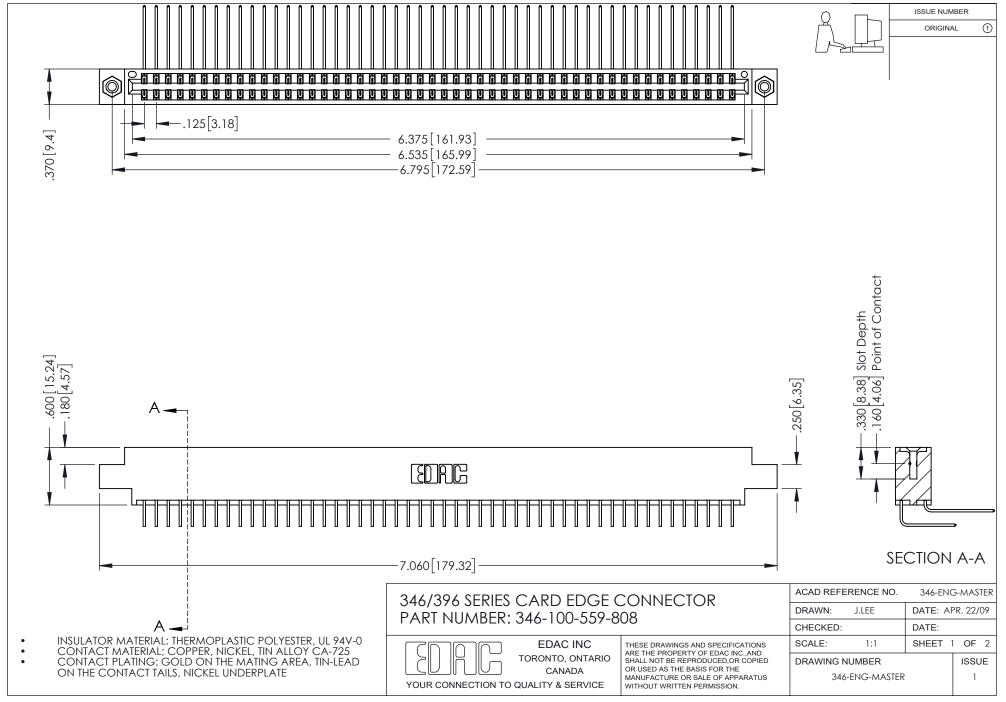

## **Contact Code 556**

INSULATOR MATERIAL: THERMOPLASTIC POLYESTER, UL 94V-0 CONTACT MATERIAL; COPPER, NICKEL, TIN ALLOY CA-725 CONTACT PLATING: GOLD ON THE MATING AREA, TIN-LEAD

ON THE CONTACT TAILS, NICKEL UNDERPLATE

## 346/396 SERIES CARD EDGE CONNECTOR CONTACT CODE 555,556,558,559,560 DIMENSIONS

YOUR CONNECTION TO QUALITY & SERVICE

**EDAC INC** TORONTO, ONTARIO CANADA

THESE DRAWINGS AND SPECIFICATIONS ARE THE PROPERTY OF EDAC INC.,AND SHALL NOT BE REPRODUCED, OR COPIED OR USED AS THE BASIS FOR THE MANUFACTURE OR SALE OF APPARATUS WITHOUT WRITTEN PERMISSION.