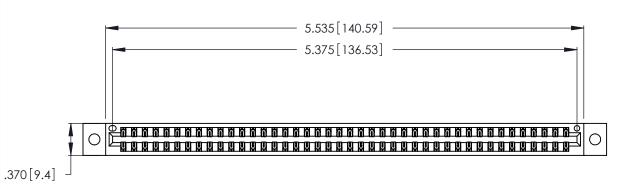

<u>Contact Dimensions:</u>
526-P.C. Tail .018 Sq. (0.46 Sq.) - Tail LG. =.350 (8.89)
.125 (3.18) Contact Spacing x .250 (6.35) Row Spacing

THIS IS A C.A.D. GENERATED DRAWING DO NOT MAKE MANUAL REVISIONS TO MASTER.

.600 [15.24] EDING

INSULATOR MATERIAL: THERMOPLASTIC POLYESTER, UL 94V-0 CONTACT MATERIAL; COPPER, NICKEL, TIN\_ALLOY CA-725

CONTACT PLATING: GOLD ON THE MATING AREA, TIN-LEAD ON THE CONTACT TAILS, NICKEL UNDERPLATE

346/396 SERIES CARD EDGE CONNECTOR PART NUMBER: 346-084-526-802

YOUR CONNECTION TO QUALITY & SERVICE

**EDAC INC** TORONTO, ONTARIO CANADA

THESE DRAWINGS AND SPECIFICATIONS ARE THE PROPERTY OF EDAC INC., AND SHALL NOT BE REPRODUCED, OR COPIED OR USED AS THE BASIS FOR THE MANUFACTURE OR SALE OF APPARATUS WITHOUT WRITTEN PERMISSION.