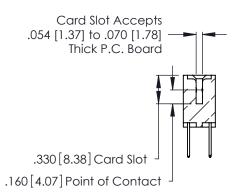

Contact Code 560

INSULATOR MATERIAL: THERMOPLASTIC POLYESTER, UL 94V-0 CONTACT MATERIAL; COPPER, NICKEL, TIN ALLOY CA-725 CONTACT PLATING: GOLD ON THE MATING AREA, TIN-LEAD

ON THE CONTACT TAILS, NICKEL UNDERPLATE

346/396 SERIES CARD EDGE CONNECTOR CONTACT CODE 555,556,558,559,560 DIMENSIONS

YOUR CONNECTION TO QUALITY & SERVICE

**EDAC INC** TORONTO, ONTARIO CANADA

THESE DRAWINGS AND SPECIFICATIONS ARE THE PROPERTY OF EDAC INC.,AND SHALL NOT BE REPRODUCED, OR COPIED OR USED AS THE BASIS FOR THE MANUFACTURE OR SALE OF APPARATUS WITHOUT WRITTEN PERMISSION.