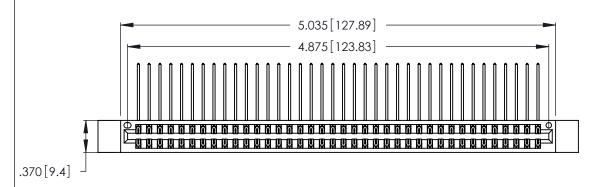

Contact Dimensions:
559-90 Degree Bend (Code 541 Contacts)
See Sheet 2 for Contact Code 555, 556, 558, 559, 560 Dimensions

THIS IS A C.A.D. GENERATED DRAWING DO NOT MAKE MANUAL REVISIONS TO MASTER.

- INSULATOR MATERIAL: THERMOPLASTIC POLYESTER, UL 94V-0 CONTACT MATERIAL; COPPER, NICKEL, TIN ALLOY CA-725
- CONTACT PLATING: GOLD ON THE MATING AREA, TIN-LEAD ON THE CONTACT TAILS, NICKEL UNDERPLATE

| 346/396 SERIES CARD EDGE CONNECTOR |
|------------------------------------|
| PART NUMBER: 346-076-559-212       |

YOUR CONNECTION TO QUALITY & SERVICE

**EDAC INC** TORONTO, ONTARIO CANADA

THESE DRAWINGS AND SPECIFICATIONS ARE THE PROPERTY OF EDAC INC., AND SHALL NOT BE REPRODUCED, OR COPIED OR USED AS THE BASIS FOR THE MANUFACTURE OR SALE OF APPARATUS WITHOUT WRITTEN PERMISSION.