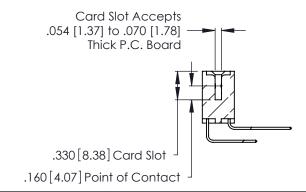

THIS IS A C.A.D. GENERATED DRAWING DO NOT MAKE MANUAL REVISIONS TO MASTER.

ISSUE NUMBER

ORIGINAL

1

**Contact Code 555** 

Contact Code 556

**Contact Code 558** 

**Contact Code 559** 

**Contact Code 560** 

INSULATOR MATERIAL: THERMOPLASTIC POLYESTER, UL 94V-0 CONTACT MATERIAL; COPPER, NICKEL, TIN ALLOY CA-725 CONTACT PLATING: GOLD ON THE MATING AREA, TIN-LEAD

ON THE CONTACT TAILS, NICKEL UNDERPLATE