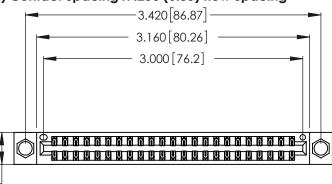

<u>Contact Dimensions:</u>
520-P.C. Tail .030x.018 (0.76x0.46) - Tail LG. = .175 (4.45) .125 (3.18) Contact Spacing x .250 (6.35) Row Spacing

.370 [9.4]

THIS IS A C.A.D. GENERATED DRAWING DO NOT MAKE MANUAL REVISIONS TO MASTER.

ISSUE NUMBER ORIGINAL 1

346/396 SERIES CARD EDGE CONNECTOR PART NUMBER: 346-046-520-804

YOUR CONNECTION TO QUALITY & SERVICE

**EDAC INC** TORONTO, ONTARIO CANADA

THESE DRAWINGS AND SPECIFICATIONS ARE THE PROPERTY OF EDAC INC.,AND SHALL NOT BE REPRODUCED, OR COPIED OR USED AS THE BASIS FOR THE MANUFACTURE OR SALE OF APPARATUS WITHOUT WRITTEN PERMISSION.

| ACAD REFERENCE NO. | 346-ENG-MASTER   |
|--------------------|------------------|
| DRAWN: J.LEE       | DATE: APR. 22/09 |
| CHECKED:           | DATE:            |
| SCALE: N.T.S       | SHEET 1 OF 2     |
| DRAWING NUMBER     | ISSUE            |
| 346-ENG-MASTER     | 1                |