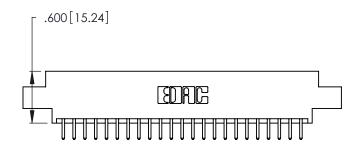

Card Slot Accepts .054 [1.37] to .070 [1.78] Thick P.C. Board

.330 [8.38] Card Slot .160 [4.07] Point of Contact

INSULATOR MATERIAL: THERMOPLASTIC POLYESTER, UL 94V-0 CONTACT MATERIAL; COPPER, NICKEL, TIN ALLOY CA-725

CONTACT PLATING: GOLD ON THE MATING AREA, TIN-LEAD ON THE CONTACT TAILS, NICKEL UNDERPLATE

THIS IS A C.A.D. GENERATED DRAWING DO NOT MAKE MANUAL REVISIONS TO MASTER.

ISSUE NUMBER

ORIGINAL

1

**Contact Code 555** 

Contact Code 556

**Contact Code 558** 

**Contact Code 559** 

**Contact Code 560** 

INSULATOR MATERIAL: THERMOPLASTIC POLYESTER, UL 94V-0 CONTACT MATERIAL; COPPER, NICKEL, TIN ALLOY CA-725 CONTACT PLATING: GOLD ON THE MATING AREA, TIN-LEAD

ON THE CONTACT TAILS, NICKEL UNDERPLATE

346/396 SERIES CARD EDGE CONNECTOR CONTACT CODE 555,556,558,559,560 DIMENSIONS

YOUR CONNECTION TO QUALITY & SERVICE

**EDAC INC** TORONTO, ONTARIO CANADA

THESE DRAWINGS AND SPECIFICATIONS ARE THE PROPERTY OF EDAC INC.,AND SHALL NOT BE REPRODUCED, OR COPIED OR USED AS THE BASIS FOR THE MANUFACTURE OR SALE OF APPARATUS WITHOUT WRITTEN PERMISSION.

|   | ACAD REFERENCE NO. | 346-ENG-MASTER   |
|---|--------------------|------------------|
|   | DRAWN: J.LEE       | DATE: APR. 22/09 |
| ) | CHECKED:           | DATE:            |
|   | SCALE: 1:1         | SHEET 2 OF 2     |
|   | DRAWING NUMBER     | ISSUE            |
|   | 346-ENG-MASTER     | 1                |