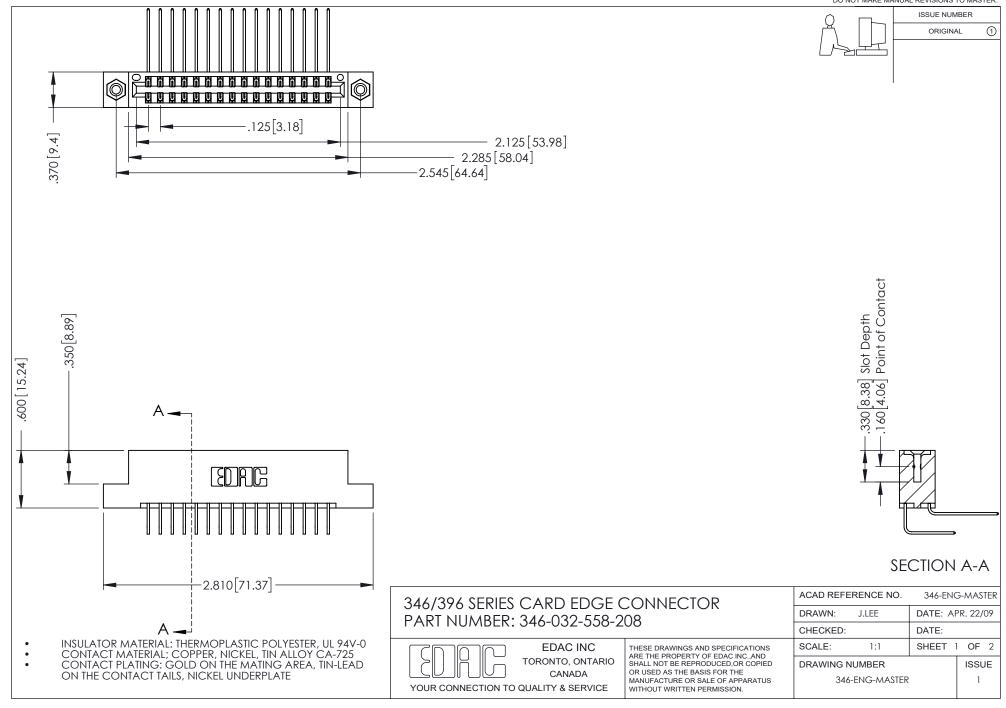

## **Contact Code 556**

INSULATOR MATERIAL: THERMOPLASTIC POLYESTER, UL 94V-0 CONTACT MATERIAL; COPPER, NICKEL, TIN ALLOY CA-725 CONTACT PLATING: GOLD ON THE MATING AREA, TIN-LEAD

ON THE CONTACT TAILS, NICKEL UNDERPLATE

## 346/396 SERIES CARD EDGE CONNECTOR CONTACT CODE 555,556,558,559,560 DIMENSIONS

YOUR CONNECTION TO QUALITY & SERVICE

**EDAC INC** TORONTO, ONTARIO CANADA

THESE DRAWINGS AND SPECIFICATIONS ARE THE PROPERTY OF EDAC INC.,AND SHALL NOT BE REPRODUCED, OR COPIED OR USED AS THE BASIS FOR THE MANUFACTURE OR SALE OF APPARATUS WITHOUT WRITTEN PERMISSION.