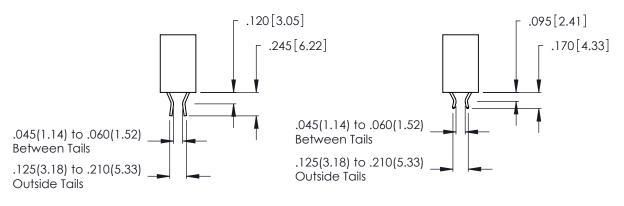

Contact Dimensions:
559-90 Degree Bend (Code 541 Contacts)
See Sheet 2 for Contact Code 555, 556, 558, 559, 560 Dimensions

.370 [9.4]

.600 [15.24]

THIS IS A C.A.D. GENERATED DRAWING DO NOT MAKE MANUAL REVISIONS TO MASTER.