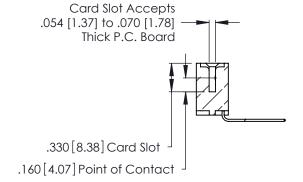

INSULATOR MATERIAL: THERMOPLASTIC POLYESTER, UL 94V-0 CONTACT MATERIAL; COPPER, NICKEL, TIN ALLOY CA-725

CONTACT PLATING: GOLD ON THE MATING AREA, TIN-LEAD ON THE CONTACT TAILS, NICKEL UNDERPLATE

| 346/396 SERIES CARD EDGE | : CONNECTOR |
|--------------------------|-------------|
| PART NUMBER: 346-029-559 | -108        |