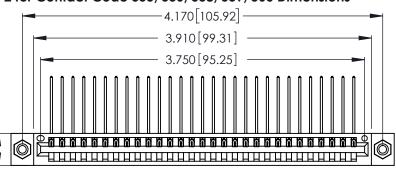

346/396 SERIES CARD EDGE CONNECTOR CONTACT CODE 555,556,558,559,560 DIMENSIONS

YOUR CONNECTION TO QUALITY & SERVICE

**EDAC INC** TORONTO, ONTARIO CANADA

THESE DRAWINGS AND SPECIFICATIONS ARE THE PROPERTY OF EDAC INC.,AND SHALL NOT BE REPRODUCED, OR COPIED OR USED AS THE BASIS FOR THE MANUFACTURE OR SALE OF APPARATUS WITHOUT WRITTEN PERMISSION.