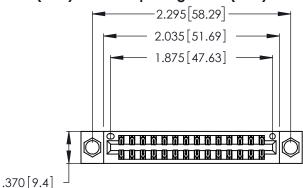

THIS IS A C.A.D. GENERATED DRAWING DO NOT MAKE MANUAL REVISIONS TO MASTER.

346/396 SERIES CARD EDGE CONNECTOR PART NUMBER: 346-028-526-804

**EDAC INC** TORONTO, ONTARIO CANADA

THESE DRAWINGS AND SPECIFICATIONS ARE THE PROPERTY OF EDAC INC., AND SHALL NOT BE REPRODUCED, OR COPIED OR USED AS THE BASIS FOR THE MANUFACTURE OR SALE OF APPARATUS WITHOUT WRITTEN PERMISSION.

| ACAD REFE | RENCE NO.   | 346-ENG-MASTER |           |
|-----------|-------------|----------------|-----------|
| DRAWN:    | J.LEE       | DATE: AF       | PR. 22/09 |
| CHECKED:  |             | DATE:          |           |
| SCALE:    | N.T.S       | SHEET          | OF 2      |
| DRAWING N | UMBER       |                | ISSUE     |
| 346-      | -ENG-MASTER |                | 1         |