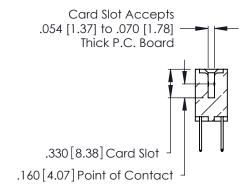

<u>Contact Dimensions:</u>
526-P.C. Tail .018 Sq. (0.46 Sq.) - Tail LG. =.350 (8.89)
.125 (3.18) Contact Spacing x .250 (6.35) Row Spacing

- INSULATOR MATERIAL: THERMOPLASTIC POLYESTER, UL 94V-0 CONTACT MATERIAL; COPPER, NICKEL, TIN ALLOY CA-725
- CONTACT PLATING: GOLD ON THE MATING AREA, TIN-LEAD ON THE CONTACT TAILS, NICKEL UNDERPLATE

**Contact Code 560** 

INSULATOR MATERIAL: THERMOPLASTIC POLYESTER, UL 94V-0 CONTACT MATERIAL; COPPER, NICKEL, TIN ALLOY CA-725 CONTACT PLATING: GOLD ON THE MATING AREA, TIN-LEAD

ON THE CONTACT TAILS, NICKEL UNDERPLATE