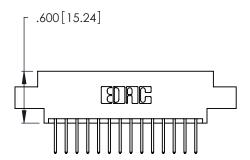

THIS IS A C.A.D. GENERATED DRAWING DO NOT MAKE MANUAL REVISIONS TO MASTER.

346/396 SERIES CARD EDGE CONNECTOR PART NUMBER: 346-028-526-804

**EDAC INC** TORONTO, ONTARIO CANADA

THESE DRAWINGS AND SPECIFICATIONS ARE THE PROPERTY OF EDAC INC., AND SHALL NOT BE REPRODUCED, OR COPIED OR USED AS THE BASIS FOR THE MANUFACTURE OR SALE OF APPARATUS WITHOUT WRITTEN PERMISSION.

| ACAD REFE | RENCE NO.   | 346-ENG-MASTER |           |
|-----------|-------------|----------------|-----------|
| DRAWN:    | J.LEE       | DATE: AF       | PR. 22/09 |
| CHECKED:  |             | DATE:          |           |
| SCALE:    | N.T.S       | SHEET          | OF 2      |
| DRAWING N | UMBER       |                | ISSUE     |
| 346-      | -ENG-MASTER |                | 1         |