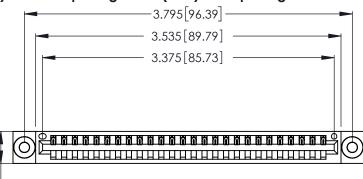

346/396 SERIES CARD EDGE CONNECTOR CONTACT CODE 555,556,558,559,560 DIMENSIONS

YOUR CONNECTION TO QUALITY & SERVICE

**EDAC INC** TORONTO, ONTARIO CANADA

THESE DRAWINGS AND SPECIFICATIONS ARE THE PROPERTY OF EDAC INC.,AND SHALL NOT BE REPRODUCED, OR COPIED OR USED AS THE BASIS FOR THE MANUFACTURE OR SALE OF APPARATUS WITHOUT WRITTEN PERMISSION.