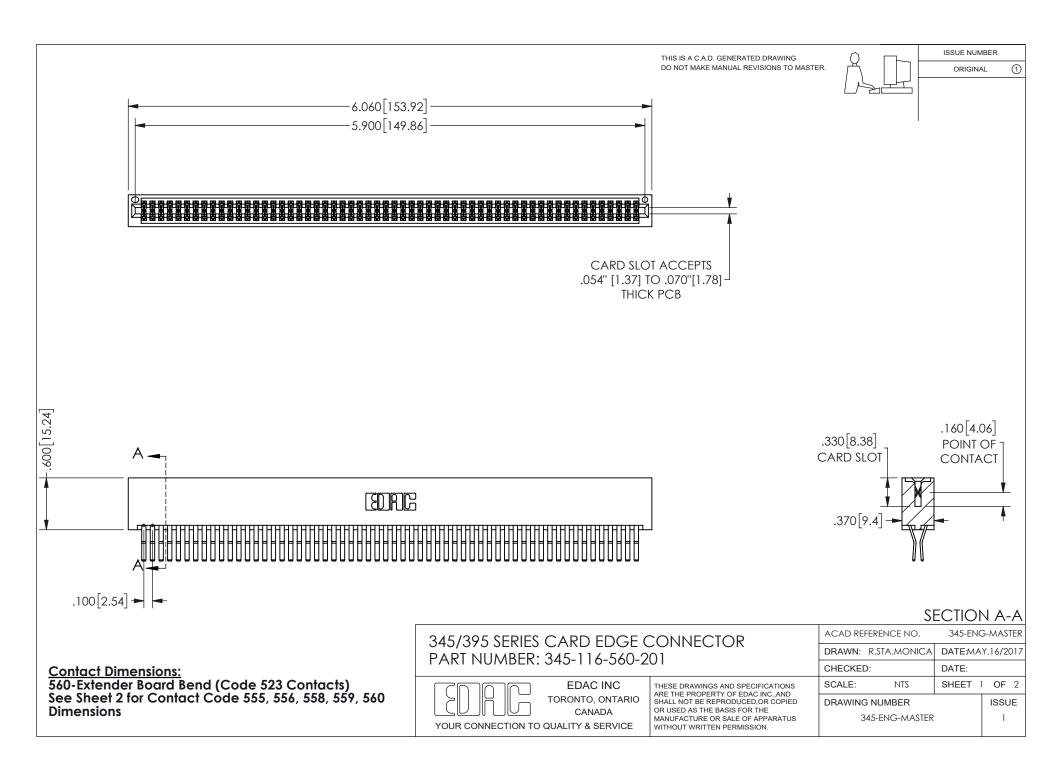

ISSUE NUMBER ORIGINAL

1

**Contact Code 558** 

Contact Code 559

Contact Code 560

INSULATOR MATERIAL: THERMOPLASTIC POLYESTER, UL 94V-0 DAP MATERIAL AVAILABLE UPON REQUEST

CONTACT MATERIAL; COPPER ALLOY CONTACT PLATING: GOLD ON THE MATING AREA, TIN PLATING ON THE CONTACT TAILS, NICKEL UNDERPLATE

345/395 SERIES CARD EDGE CONNECTOR CONTACT CODE 555,556,558,559,560 DIMENSIONS

YOUR CONNECTION TO QUALITY & SERVICE

**EDAC INC** TORONTO, ONTARIO CANADA

THESE DRAWINGS AND SPECIFICATIONS ARE THE PROPERTY OF EDAC INC.,AND SHALL NOT BE REPRODUCED, OR COPIED OR USED AS THE BASIS FOR THE MANUFACTURE OR SALE OF APPARATUS WITHOUT WRITTEN PERMISSION.