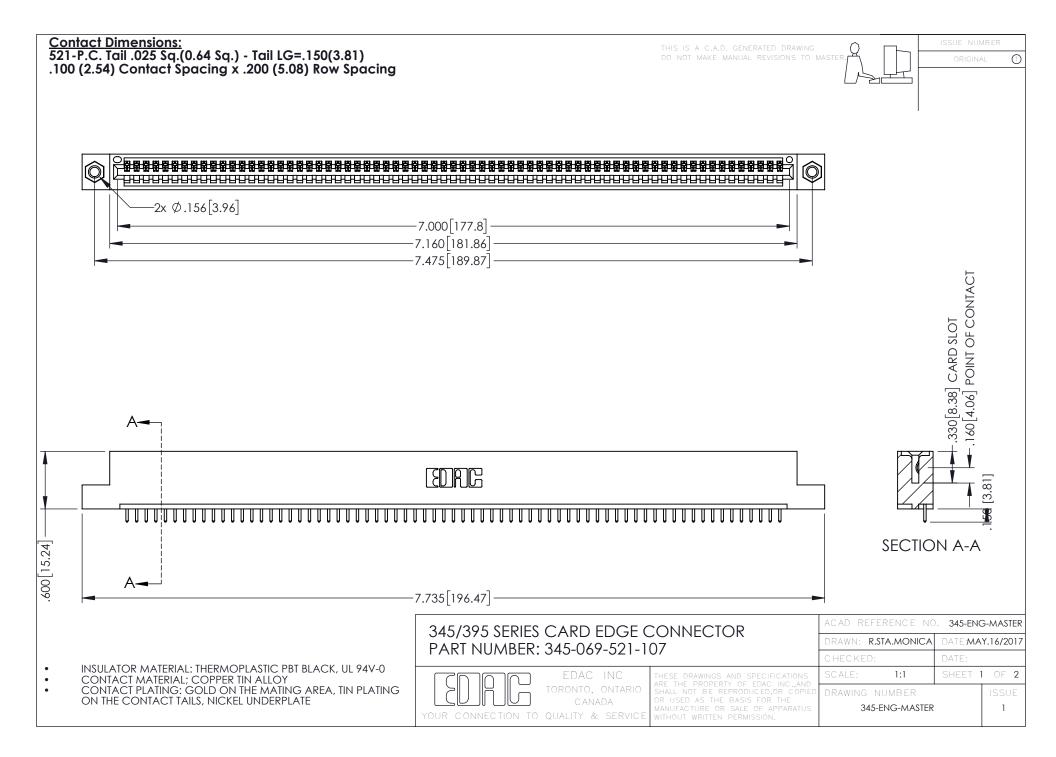

345/395 SERIES CARD EDGE CONNECTOR CONTACT CODE 555,556,558,559,560 DIMENSIONS

YOUR CONNECTION TO QUALITY & SERVICE

|      | ACAD REFERENCE NO. 345-ENG-MASTER |                  |
|------|-----------------------------------|------------------|
| S    | DRAWN: R.STA.MONICA               | DATE:MAY.16/2017 |
|      | CHECKED:                          | DATE:            |
| J ** | SCALE: 1:1                        | SHEET 2 OF 2     |
| ED   | DRAWING NUMBER                    | ISSUE            |

345-ENG-MASTER