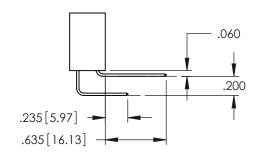

**Contact Code 558** 

Contact Code 559

**Contact Code 560** 

INSULATOR MATERIAL: THERMOPLASTIC POLYESTER, UL 94V-0

DAP MATERIAL AVAILABLE UPON REQUEST

CONTACT MATERIAL; COPPER ALLOY CONTACT PLATING: GOLD ON THE MATING AREA, TIN PLATING ON THE CONTACT TAILS, NICKEL UNDERPLATE

345/395 SERIES CARD EDGE CONNECTOR CONTACT CODE 555,556,558,559,560 DIMENSIONS

YOUR CONNECTION TO QUALITY & SERVICE

|      | ACAD REFERENCE NO. 345-ENG-MASTER |                  |
|------|-----------------------------------|------------------|
| S    | DRAWN: R.STA.MONICA               | DATE:MAY.16/2017 |
|      | CHECKED:                          | DATE:            |
| J ** | SCALE: 1:1                        | SHEET 2 OF 2     |
| ED   | DRAWING NUMBER                    | ISSUE            |