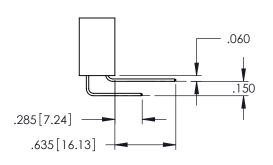

**Contact Code 558** 

Contact Code 559

**Contact Code 560** 

INSULATOR MATERIAL: THERMOPLASTIC POLYESTER, UL 94V-0

DAP MATERIAL AVAILABLE UPON REQUEST

CONTACT MATERIAL; COPPER ALLOY CONTACT PLATING: GOLD ON THE MATING AREA, TIN PLATING ON THE CONTACT TAILS, NICKEL UNDERPLATE

345/395 SERIES CARD EDGE CONNECTOR CONTACT CODE 555,556,558,559,560 DIMENSIONS

YOUR CONNECTION TO QUALITY & SERVICE

|      | ACAD REFERENCE NO. 345-ENG-MASTER |                  |
|------|-----------------------------------|------------------|
| S    | DRAWN: R.STA.MONICA               | DATE:MAY.16/2017 |
|      | CHECKED:                          | DATE:            |
| J ** | SCALE: 1:1                        | SHEET 2 OF 2     |
| ED   | DRAWING NUMBER                    | ISSUE            |