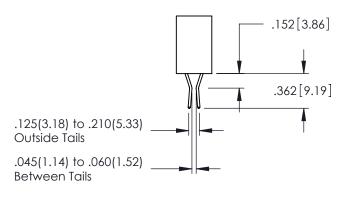

**Contact Code 558** 

Contact Code 559

**Contact Code 560** 

INSULATOR MATERIAL: THERMOPLASTIC POLYESTER, UL 94V-0

DAP MATERIAL AVAILABLE UPON REQUEST

CONTACT MATERIAL; COPPER ALLOY CONTACT PLATING: GOLD ON THE MATING AREA, TIN PLATING ON THE CONTACT TAILS, NICKEL UNDERPLATE

345/395 SERIES CARD EDGE CONNECTOR CONTACT CODE 555,556,558,559,560 DIMENSIONS

YOUR CONNECTION TO QUALITY & SERVICE

|      | ACAD REFERENCE NO. 345-ENG-MASTER |                  |
|------|-----------------------------------|------------------|
| S    | DRAWN: R.STA.MONICA               | DATE:MAY.16/2017 |
|      | CHECKED:                          | DATE:            |
| J ** | SCALE: 1:1                        | SHEET 2 OF 2     |
| ED   | DRAWING NUMBER                    | ISSUE            |