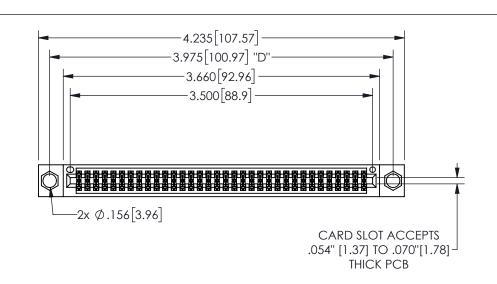

345/395 SERIES CARD EDGE CONNECTOR PART NUMBER: 345-068-542-804

YOUR CONNECTION TO QUALITY & SERVICE

**EDAC INC** TORONTO, ONTARIO CANADA

THESE DRAWINGS AND SPECIFICATIONS ARE THE PROPERTY OF EDAC INC.,AND SHALL NOT BE REPRODUCED, OR COPIED OR USED AS THE BASIS FOR THE MANUFACTURE OR SALE OF APPARATUS WITHOUT WRITTEN PERMISSION.